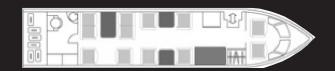

## Certified Worldwide Ops | Cabin Aide

- Capacity: Comfortable 10 passenger executive configuration
- Interior: Light beige leather interior, forward 4-place seating area, and an aft 4-place conference group opposite dual seating area.
- Galley: Forward galley with oven, nespresso machine and coffee maker
- Amenities: Complimentary Domestic Wifi, video monitors, Airshow, DVD/CD player and stereo system with speakers

| Berthing            | 5         |
|---------------------|-----------|
| Lavatories          | 1         |
| Range               | 3,000nm   |
| Max. speed mach 0.8 | 5/547mph  |
| Cabin Height        | 6′2″      |
| Cabin Length        | 26′3″     |
| Cabin Width         | 7′7″      |
| Internal Baggage    | 134 cu ft |
|                     |           |