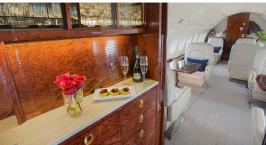

## Certified Worldwide Ops | Cabin Aide

- Capacity: Comfortable 10 passenger executive configuration
- Interior: Light beige leather interior, forward 4-place seating area, and an aft 4-place conference group opposite dual seating area.
- Galley: Forward galley with oven, nespresso machine and coffee maker
- Amenities: Complimentary Domestic Wifi, video monitors, Airshow, DVD/CD player and stereo system with speakers