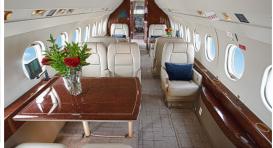

## Certified Worldwide Ops | Cabin Aide

- Capacity: Comfortable 10 passenger executive configuration
- Interior: Light beige leather interior, forward 4-place seating area, and an aft 4-place conference group opposite dual seating area.
- Galley: Forward galley with oven, nespresso machine and coffee maker
- Amenities: Complimentary Domestic Wifi, video monitors, Airshow, DVD/CD player and stereo system with speakers