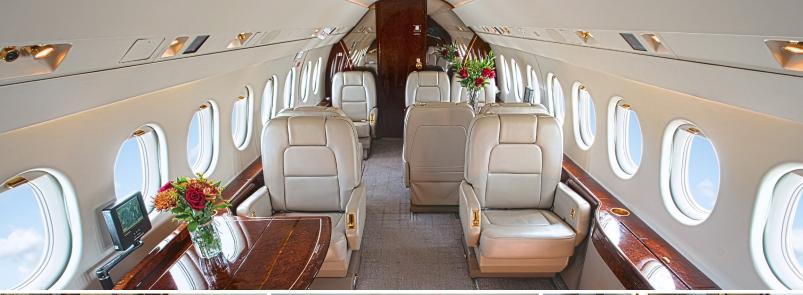

## N277XX FALCON 2000

## Certified Worldwide Ops | Cabin Aide

- Capacity: Comfortable 10 passenger executive configuration
- Interior: Light beige leather interior, forward 4-place seating area, and an aft 4-place conference group opposite dual seating area.
- Galley: Forward galley with oven, nespresso machine and coffee maker
- Amenities: Complimentary Domestic Wifi, video monitors, Airshow, DVD/CD player and stereo system with speakers

| Berthing            | 5         |
|---------------------|-----------|
| Lavatories          | 1         |
| Range               | 3,000nm   |
| Max. speed mach 0.8 | 5/547mph  |
| Cabin Height        | 6′2″      |
| Cabin Length        | 26′3″     |
| Cabin Width         | 7′7″      |
| Internal Baggage    | 134 cu ft |
|                     |           |