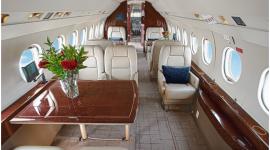

## Certified Worldwide Ops I Cabin Aide

- Capacity: Comfortable 10 passenger executive configuration
- Interior: Light beige leather interior, forward 4-place seating area, and an aft 4-place conference group opposite dual seating area.
- Galley: Forward galley with oven, nespresso machine and coffee maker
- Amenities: Complimentary Domestic Wifi, video monitors, Airshow, DVD/CD player and stereo system with speakers