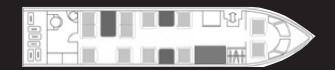

## Certified Worldwide Ops I Cabin Aide

- Capacity: Comfortable 10 passenger executive configuration
- Interior: Light beige leather interior, forward 4-place seating area, and an aft 4-place conference group opposite dual seating area.
- Galley: Forward galley with oven, nespresso machine and coffee maker
- Amenities: Complimentary Domestic Wifi, video monitors, Airshow, DVD/CD player and stereo system with speakers