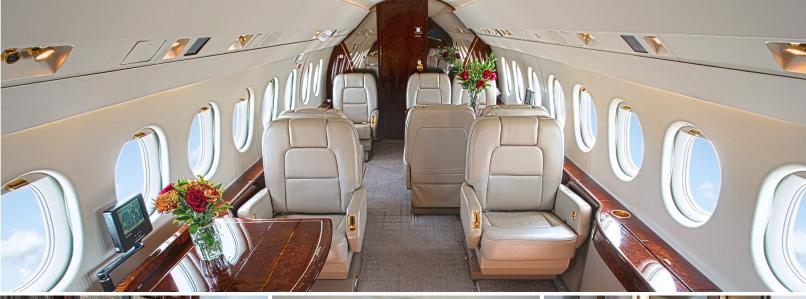

## Certified Worldwide Ops I Cabin Aide

- Capacity: Comfortable 10 passenger executive configuration
- Interior: Light beige leather interior, forward 4-place seating area, and an aft 4-place conference group opposite dual seating area.
- Galley: Forward galley with oven, nespresso machine and coffee maker
- Amenities: Complimentary Domestic Wifi, video monitors, Airshow, DVD/CD player and stereo system with speakers