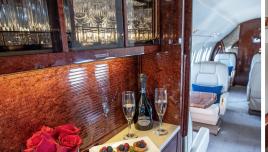

## Certified Worldwide Ops I Cabin Aide

- Capacity: Comfortable 10 passenger executive configuration
- Interior: Light beige leather interior, forward 4-place seating area, and an aft 4-place conference group opposite dual seating area.
- Galley: Forward galley with oven, nespresso machine and coffee maker
- Amenities: Complimentary Domestic Wifi, video monitors, Airshow, DVD/CD player and stereo system with speakers