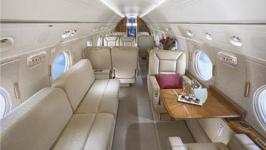

## Certified Worldwide Ops | Cabin Aide

- **Capacity:** Comfortable 14 passenger executive configuration
- ▶ Interior: Light beige leather and fabric interior, forward jumpseat w/audio panel, forward 4-place club, mid-cabin 4-place conference group opposite a credenza, aft 4-place divan opposite 2-place club
- Galley: Forward crew galley, aft main galley, microwave, Dynamo thermal cooling unit, dual Krups coffeemakers
- Amenities: Complimentary Domestic Wifi, forward bulkhead monitor, mid-cabin monitor, Airshow Genesys, multi-disc DVD player, Blu-ray player