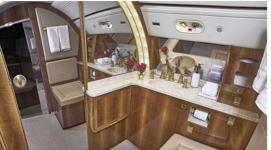

## Certified Worldwide Ops | Cabin Aide

- **Capacity:** Comfortable 14 passenger executive configuration
- ▶ Interior: Light beige leather and fabric interior, forward jumpseat w/audio panel, forward 4-place club, mid-cabin 4-place conference group opposite a credenza, aft 4-place divan opposite 2-place club
- Galley: Forward crew galley, aft main galley, microwave, Dynamo thermal cooling unit, dual Krups coffeemakers
- Amenities: Complimentary Domestic Wifi, forward bulkhead monitor, mid-cabin monitor, Airshow Genesys, multi-disc DVD player, Blu-ray player