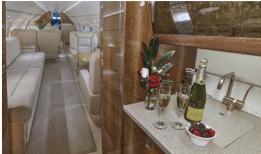

## Certified Worldwide Ops | Cabin Aide

- **Capacity:** Comfortable 14 passenger executive configuration
- ▶ Interior: Light beige leather and fabric interior, forward jumpseat w/audio panel, forward 4-place club, mid-cabin 4-place conference group opposite a credenza, aft 4-place divan opposite 2-place club
- Galley: Forward crew galley, aft main galley, microwave, Dynamo thermal cooling unit, dual Krups coffeemakers
- Amenities: Complimentary Domestic Wifi, forward bulkhead monitor, mid-cabin monitor, Airshow Genesys, multi-disc DVD player, Blu-ray player