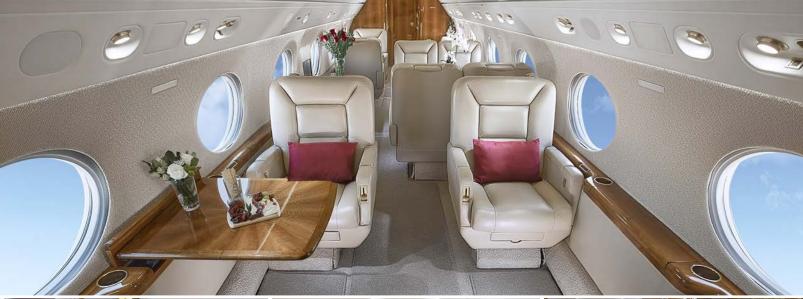

## Certified Worldwide Ops | Cabin Aide

- **Capacity:** Comfortable 14 passenger executive configuration
- ▶ Interior: Light beige leather and fabric interior, forward jumpseat w/audio panel, forward 4-place club, mid-cabin 4-place conference group opposite a credenza, aft 4-place divan opposite 2-place club
- Galley: Forward crew galley, aft main galley, microwave, Dynamo thermal cooling unit, dual Krups coffeemakers
- Amenities: Complimentary Domestic Wifi, forward bulkhead monitor, mid-cabin monitor, Airshow Genesys, multi-disc DVD player, Blu-ray player