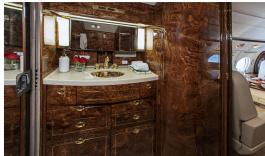

## Certified Worldwide Ops | Cabin Aide

- **Capacity:** Comfortable 14 passenger executive configuration
- Interior: Light beige leather seating, forward 4-place club, mid-cabin 4-place conference group opposite a credenza, aft 4-place divan opposite 2-place club
- Galley: Forward galley w/hot cup, high-temperature oven, microwave & coffee machine
- Amenities: Complimentary Domestic and Int'l Wifi available \$7/mb\*, CD/DVD player, Airshow, dual 18-inch LCD monitors, nine 5.6-inch plug-in monitors,14-inch monitor