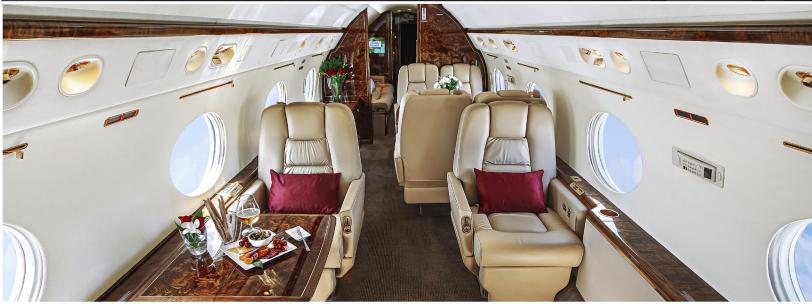

## Certified Worldwide Ops | Cabin Aide

- **Capacity:** Comfortable 14 passenger executive configuration
- Interior: Light beige leather seating, forward 4-place club, mid-cabin 4-place conference group opposite a credenza, aft 4-place divan opposite 2-place club
- Galley: Forward galley w/hot cup, high-temperature oven, microwave & coffee machine
- Amenities: Complimentary Domestic and Int'l Wifi available \$7/mb\*, CD/DVD player, Airshow, dual 18-inch LCD monitors, nine 5.6-inch plug-in monitors,14-inch monitor