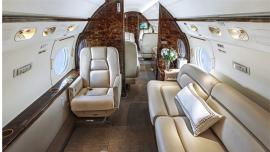

## Certified Worldwide Ops | Cabin Aide

- **Capacity:** Comfortable 14 passenger executive configuration
- Interior: Light beige leather seating, forward 4-place club, mid-cabin 4-place conference group opposite a credenza, aft 4-place divan opposite 2-place club
- Galley: Forward galley w/hot cup, high-temperature oven, microwave & coffee machine
- Amenities: Complimentary Domestic and Int'l Wifi available \$7/mb\*, CD/DVD player, Airshow, dual 18-inch LCD monitors, nine 5.6-inch plug-in monitors,14-inch monitor