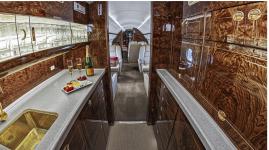

## Certified Worldwide Ops | Cabin Aide

- **Capacity:** Comfortable 14 passenger executive configuration
- Interior: Light beige leather seating, forward 4-place club, mid-cabin 4-place conference group opposite a credenza, aft 4-place divan opposite 2-place club
- Galley: Forward galley w/hot cup, high-temperature oven, microwave & coffee machine
- Amenities: Complimentary Domestic and Int'l Wifi available \$7/mb\*, CD/DVD player, Airshow, dual 18-inch LCD monitors, nine 5.6-inch plug-in monitors,14-inch monitor