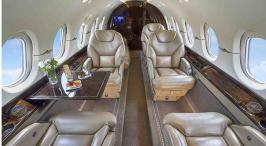

## Certified Worldwide O

- Capacity: Comfortable 8 passenger executive configuration
- Interior: Beige leather interior, forward 4-place seating area and an single captains chair opposite a 3 place divan
- Galley: Forward galley with microwave and coffee maker
- Amenities: Complimentary Domestic Wifi, Video monitors, Airshow 400 and Bose bluetooth speakers