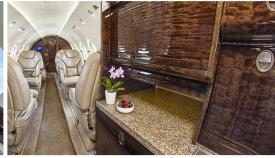

## Certified Worldwide O

- Capacity: Comfortable 8 passenger executive configuration
- Interior: Beige leather interior, forward 4-place seating area and an single captains chair opposite a 3 place divan
- Galley: Forward galley with microwave and coffee maker
- Amenities: Complimentary Domestic Wifi, Video monitors, Airshow 400 and Bose bluetooth speakers