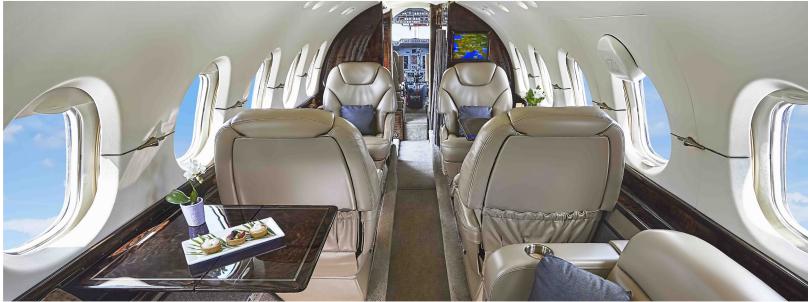

## Certified Worldwide O

- Capacity: Comfortable 8 passenger executive configuration
- Interior: Beige leather interior, forward 4-place seating area and an single captains chair opposite a 3 place divan
- Galley: Forward galley with microwave and coffee maker
- Amenities: Complimentary Domestic Wifi, Video monitors, Airshow 400 and Bose bluetooth speakers