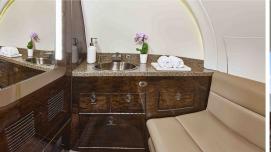

## Certified Worldwide O

- Capacity: Comfortable 8 passenger executive configuration
- Interior: Beige leather interior, forward 4-place seating area and an single captains chair opposite a 3 place divan
- Galley: Forward galley with microwave and coffee maker
- Amenities: Complimentary Domestic Wifi, Video monitors, Airshow 400 and Bose bluetooth speakers