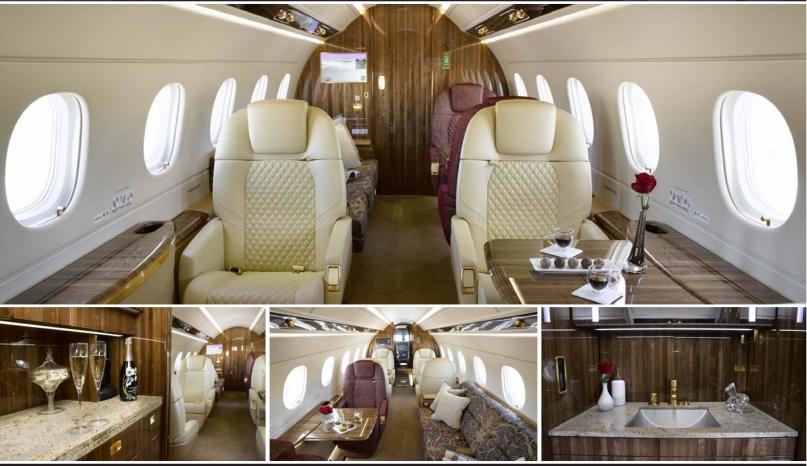

## Brand New 2020 Aircraft | Certified Worldwide Ops | Cabin Aide\* Berthing Lavatories 1 Capacity: Comfortable 9 passenger executive configuration Range 4,018nm Interior: New 2020 light cream forward leather interior, Max. speed mach 0.83/624 mph forward 4-place seating area and a 2-place seating area 6' opposite a left side 3-place divan Cabin Height Galley: Forward galley with microwave, oven, Cabin Length 26'10" mini refrigerator and coffee maker Cabin Width 6'10" Internal Baggage 155 cu ft Amenities: Complimentary Domestic Wifi\* Video monitors, Airshow, iPAD, HDMI access YOM 2020 OPERATOR 9 **KBCT** IS-BAO Passengers Wifi Available **Base Location** verify with wyvern