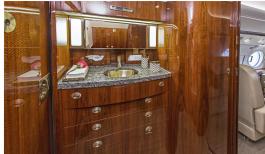

## Certified Worldwide Ops | Cabin Aide

- **Capacity**: Comfortable 14 passenger executive configuration
- Interior: Newly renovated cream leather interior, forward crew rest area, forward 4-place seating area, mid-cabin 4-place conference group opposite a credenza, and an aft split cabin for privacy with 4-place divan opposite dual seating area
- Galley: Full-sized forward galley with oven, nespresso machine and coffee maker
- Amenities: Worldwide Wifi Available\* \$7/mb, video monitors, Airshow, DVD/CD player, bluetooth sound system