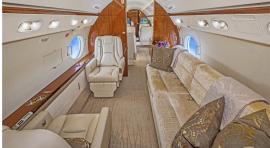

## Certified Worldwide Ops | Cabin Aide

- **Capacity**: Comfortable 14 passenger executive configuration
- Interior: Newly renovated cream leather interior, forward crew rest area, forward 4-place seating area, mid-cabin 4-place conference group opposite a credenza, and an aft split cabin for privacy with 4-place divan opposite dual seating area
- Galley: Full-sized forward galley with oven, nespresso machine and coffee maker
- Amenities: Worldwide Wifi Available\* \$7/mb, video monitors, Airshow, DVD/CD player, bluetooth sound system