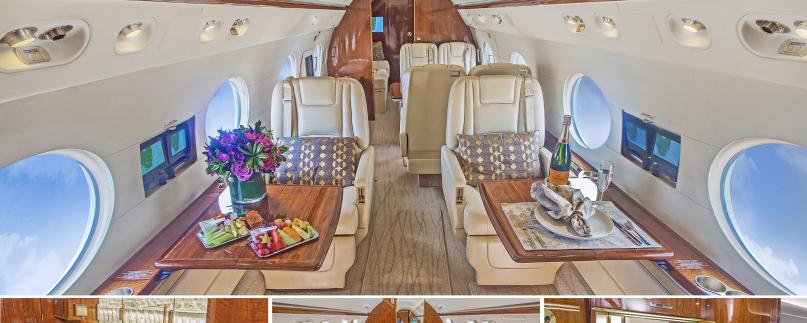

## Certified Worldwide Ops | Cabin Aide

- **Capacity**: Comfortable 14 passenger executive configuration
- Interior: Newly renovated cream leather interior, forward crew rest area, forward 4-place seating area, mid-cabin 4-place conference group opposite a credenza, and an aft split cabin for privacy with 4-place divan opposite dual seating area
- Galley: Full-sized forward galley with oven, nespresso machine and coffee maker
- Amenities: Worldwide Wifi Available\* \$7/mb, video monitors, Airshow, DVD/CD player, bluetooth sound system