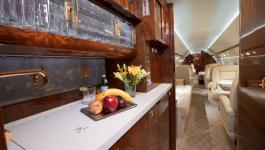

## Certified Worldwide Ops I Cabin Aide

- **Capacity:** Comfortable 18 passenger executive configuration
- Interior: Newly renovated cream leather interior, forward 4-place divan opposite dual chairs, mid-cabin 4-place seating area, aft 4-place divan opposite a credenza and an aft split cabin for privacy with 3-place divan opposite single captains chair
- Galley: Full-sized forward galley with oven, nespresso machine and coffee maker
- Amenities: Video monitors, Airshow, DVD/CD player stereo system