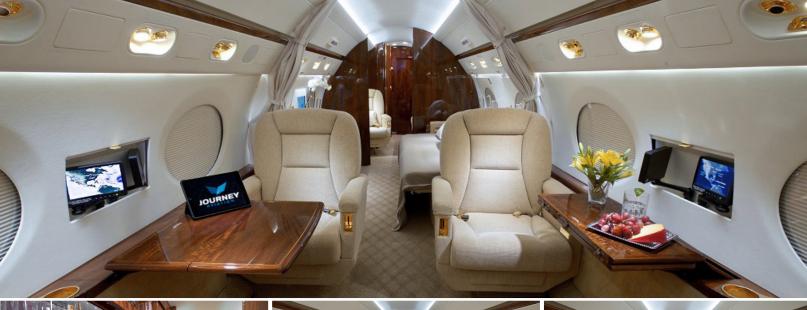

## Certified Worldwide Ops I Cabin Aide

- **Capacity:** Comfortable 18 passenger executive configuration
- Interior: Newly renovated cream leather interior, forward 4-place divan opposite dual chairs, mid-cabin 4-place seating area, aft 4-place divan opposite a credenza and an aft split cabin for privacy with 3-place divan opposite single captains chair
- Galley: Full-sized forward galley with oven, nespresso machine and coffee maker
- Amenities: Video monitors, Airshow, DVD/CD player stereo system

18 Passengers

KOPF Base Location