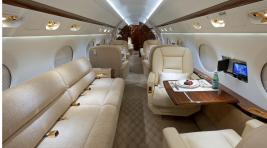

## Certified Worldwide Ops I Cabin Aide

- **Capacity:** Comfortable 18 passenger executive configuration
- Interior: Newly renovated cream leather interior, forward 4-place divan opposite dual chairs, mid-cabin 4-place seating area, aft 4-place divan opposite a credenza and an aft split cabin for privacy with 3-place divan opposite single captains chair
- Galley: Full-sized forward galley with oven, nespresso machine and coffee maker
- Amenities: Video monitors, Airshow, DVD/CD player stereo system