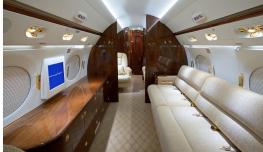

## Certified Worldwide Ops I Cabin Aide

- **Capacity:** Comfortable 18 passenger executive configuration
- Interior: Newly renovated cream leather interior, forward 4-place divan opposite dual chairs, mid-cabin 4-place seating area, aft 4-place divan opposite a credenza and an aft split cabin for privacy with 3-place divan opposite single captains chair
- Galley: Full-sized forward galley with oven, nespresso machine and coffee maker
- Amenities: Video monitors, Airshow, DVD/CD player stereo system