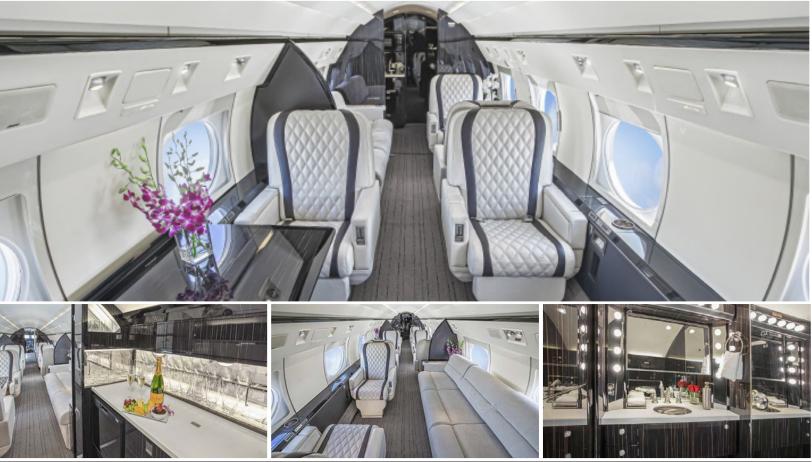

## YOR 2018 | Certified Worldwide Ops | Cabin Aide

- Capacity: Comfortable 16 passenger executive configuration
- Interior: Soft leather seating, forward 4-place divan opposite 2-place club, mid-cabin 4-place club, aft 2-place club opposite 4-place divan, crew jumpseat
- Galley: Aft full-service custom galley w/white Corian countertop, refrigerator, convection oven, microwave, Nespresso espresso maker, coffeemaker, sink w/cold/hot potable water, dual ice drawer
- Amenities: Complimentary Domestic and Int'l Wifi Available \$/5mb, Airshow Genesys, DVD/CD/VCR players, eight 5.6-inch flat-panel video monitors, dual 10.4-inch flat-panel monitors, Bose acoustic noise-cancelling headsets