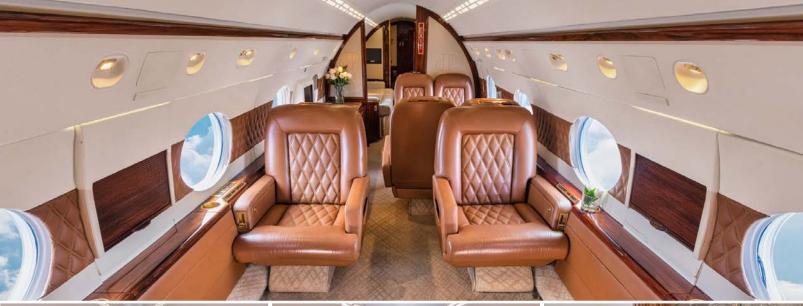

## N352BH GULFSTREAM GIVSP

## Certified Worldwide Ops I Cabin Aide

- Capacity: Comfortable 16 passenger executive configuration
- Interior: Dark beige leather interior, forward 4-place seating area, mid-cabin 4-place conference group opposite a credenza and an aft split cabin for privacy with a 4-place divan opposite a 4-place divan
- Galley: Full-sized forward galley with oven, nespresso machine and coffee maker
- Amenities: Worldwide Wifi Available \$5/mb, video monitors, Airshow, DVD/CD player, bluetooth sound system