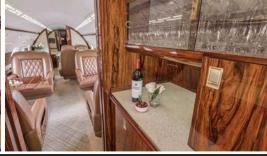

## N352BH GULFSTREAM GIVSP

## Certified Worldwide Ops I Cabin Aide

- Capacity: Comfortable 16 passenger executive configuration
- Interior: Dark beige leather interior, forward 4-place seating area, mid-cabin 4-place conference group opposite a credenza and an aft split cabin for privacy with a 4-place divan opposite a 4-place divan
- Galley: Full-sized forward galley with oven, nespresso machine and coffee maker
- Amenities: Worldwide Wifi Available \$5/mb, video monitors, Airshow, DVD/CD player, bluetooth sound system