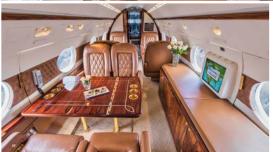

## N352BH GULFSTREAM GIVSP

## Certified Worldwide Ops I Cabin Aide

- Capacity: Comfortable 16 passenger executive configuration
- Interior: Dark beige leather interior, forward 4-place seating area, mid-cabin 4-place conference group opposite a credenza and an aft split cabin for privacy with a 4-place divan opposite a 4-place divan
- Galley: Full-sized forward galley with oven, nespresso machine and coffee maker
- Amenities: Worldwide Wifi Available \$5/mb, video monitors, Airshow, DVD/CD player, bluetooth sound system