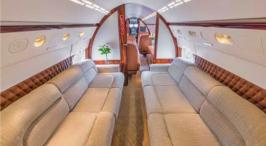

## N352BH GULFSTREAM GIVSP

## Certified Worldwide Ops I Cabin Aide

- Capacity: Comfortable 16 passenger executive configuration
- Interior: Dark beige leather interior, forward 4-place seating area, mid-cabin 4-place conference group opposite a credenza and an aft split cabin for privacy with a 4-place divan opposite a 4-place divan
- Galley: Full-sized forward galley with oven, nespresso machine and coffee maker
- Amenities: Worldwide Wifi Available \$5/mb, video monitors, Airshow, DVD/CD player, bluetooth sound system