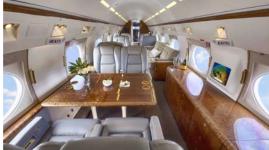

## Cabin Aide | Certified Worldwide Ops

- Capacity: Comfortable 13 passenger executive configuration
- Interior: Light beige leather interior, forward 4-place seating area, mid-cabin duel single club chairs opposite a 3-place divan and aft 4-place conference group opposite a credenza.
- Galley: Full-sized aft galley with convection oven, microwave and coffee maker
- Amenities: Complimentary Domestic Wifi, ViaSat AIS-2000 satellite TV,
  Airshow 400, personal LCD monitors, forward bulk head 17-inch LCD monitor,
  14.2-inch LCD monitors, 10.4-inch LCD monitor, dual DVD and 6-disc CD player
- Notes: Non-smoking cabin, pets ok with a fee, red wine ok with a fee if spillage