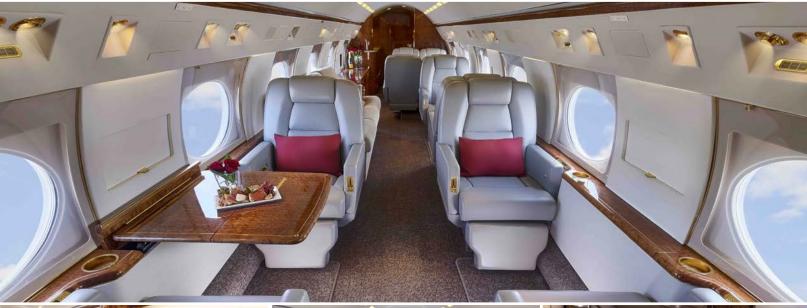

## Cabin Aide | Certified Worldwide Ops

- Capacity: Comfortable 13 passenger executive configuration
- Interior: Light beige leather interior, forward 4-place seating area, mid-cabin duel single club chairs opposite a 3-place divan and aft 4-place conference group opposite a credenza.
- Galley: Full-sized aft galley with convection oven, microwave and coffee maker
- Amenities: Complimentary Domestic Wifi, ViaSat AIS-2000 satellite TV,
  Airshow 400, personal LCD monitors, forward bulk head 17-inch LCD monitor,
  14.2-inch LCD monitors, 10.4-inch LCD monitor, dual DVD and 6-disc CD player
- Notes: Non-smoking cabin, pets ok with a fee, red wine ok with a fee if spillage