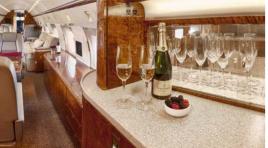

## Cabin Aide | Certified Worldwide Ops

- Capacity: Comfortable 13 passenger executive configuration
- Interior: Light beige leather interior, forward 4-place seating area, mid-cabin duel single club chairs opposite a 3-place divan and aft 4-place conference group opposite a credenza.
- Galley: Full-sized aft galley with convection oven, microwave and coffee maker
- Amenities: Complimentary Domestic Wifi, ViaSat AIS-2000 satellite TV,
  Airshow 400, personal LCD monitors, forward bulk head 17-inch LCD monitor,
  14.2-inch LCD monitors, 10.4-inch LCD monitor, dual DVD and 6-disc CD player
- Notes: Non-smoking cabin, pets ok with a fee, red wine ok with a fee if spillage