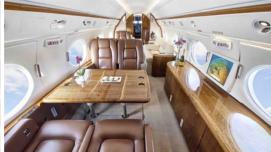

## Certified Worldwide Ops I Cabin Aide

- **Capacity:** Comfortable 16 passenger executive configuration
- Interior: Forward 4-place divan facing 2-place club seats, mid-cabin 4-place divan facing 2-place club seats, aft 4-place conference group seating
- Galley: Aft galley w/high-temperature oven, microwave oven, food chiller, coffee maker & refrigerator
- Amenities: Worldwide Wifi Available \$7/mb
  ViaSat AIS-2000 satellite TV, Airshow 400, triple DVD players,
  dual 20-inch monitors

| 6          |
|------------|
| 2          |
| 6200nm     |
| .90/585mph |
| 6′2″       |
| 50'1"      |
| 7'4"       |
| 226 cu ft  |
|            |
| 2010       |
| 2002       |
|            |

16 Passengers