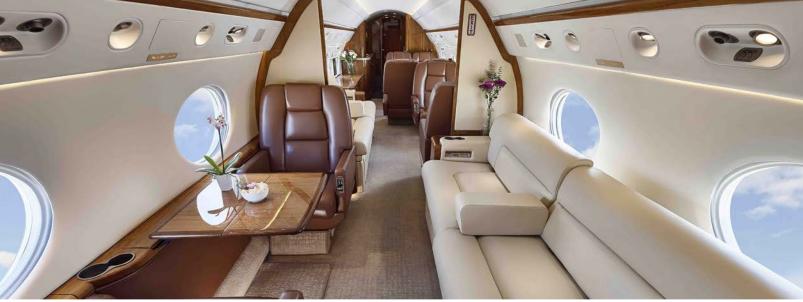

## Certified Worldwide Ops I Cabin Aide

- **Capacity:** Comfortable 16 passenger executive configuration
- Interior: Forward 4-place divan facing 2-place club seats, mid-cabin 4-place divan facing 2-place club seats, aft 4-place conference group seating
- Galley: Aft galley w/high-temperature oven, microwave oven, food chiller, coffee maker & refrigerator
- Amenities: Worldwide Wifi Available \$7/mb
  ViaSat AIS-2000 satellite TV, Airshow 400, triple DVD players,
  dual 20-inch monitors

| 6          |
|------------|
| 2          |
| 6200nm     |
| .90/585mph |
| 6′2″       |
| 50'1"      |
| 7'4"       |
| 226 cu ft  |
|            |
| 2010       |
| 2002       |
|            |

16 Passengers