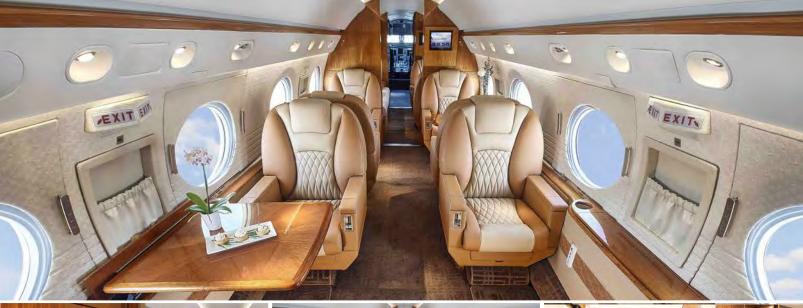

## Certified Worldwide Ops I Cabin Aide

- **Capacity:** Comfortable 14 passenger executive configuration
- Interior: Carmel/cream two-toned leather captains chairs, forward split cabin for privacy 4-place divan opposite 2-place club seats, mid-cabin 4-place club seats, aft 4-place club seats
- Galley: Aft galley w/high-temperature oven, microwave oven, food chiller, coffee maker & refrigerator
- Amenities: Complimentary Domestic Wifi,
  WorldWide Wifi Available \$5/Mb, Airshow, dual 20-inch monitors

14 Passengers

KTEB KBCT KVNY Floating Flee