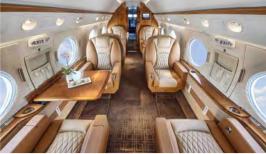

## Certified Worldwide Ops I Cabin Aide

- **Capacity:** Comfortable 14 passenger executive configuration
- Interior: Carmel/cream two-toned leather captains chairs, forward split cabin for privacy 4-place divan opposite 2-place club seats, mid-cabin 4-place club seats, aft 4-place club seats
- Galley: Aft galley w/high-temperature oven, microwave oven, food chiller, coffee maker & refrigerator
- Amenities: Complimentary Domestic Wifi,
  WorldWide Wifi Available \$5/Mb, Airshow, dual 20-inch monitors

14 Passengers

KTEB KBCT KVNY Floating Flee