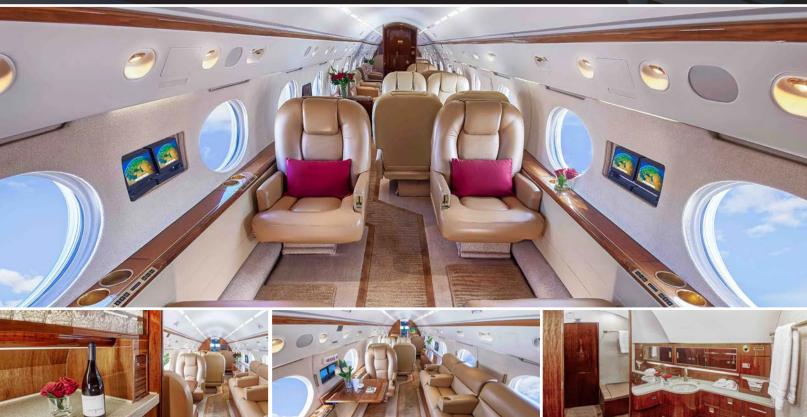

## N77FK GULFSTREAM IVSP

Berthing

## Certified Worldwide Ops I Cabin Aide

- Capacity: Comfortable 14 passenger executive configuration
- Interior: Harmonious beige-toned leather seating, forward 4-place club, mid-cabin 4-place conference group, aft 2-place club opposite 4-place divan
- Galley: Fully-equipped aft galley w/microwave & high-temperature oven
- Amenities: Worldwide Wifi \$7/MB, Bulkhead-mounted internet, credenza monitor, Flight Display swing-out monitors, Jukebox in-flight entertainment upgrade

Lavatories 2
Range 4200nm
Max. speed mach 0.88/541mph
Cabin Height 6'2"
Cabin Length 45'1"
Cabin Width 7'5"
Internal Baggage 169 cu ft

YOR 1999

14 Passengers

6