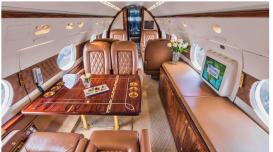

## Certified Worldwide Ops I Cabin Aide

- **Capacity:** Comfortable 15 passenger executive configuration
- Interior: Dark beige leather interior, forward 4-place seating area, mid-cabin 4-place conference group opposite a credenza and an aft split cabin for privacy with a 3-place divan opposite a 4-place divan
- Galley: Full-sized forward galley with oven, nespresso machine and coffee maker
- Amenities: Worldwide Wifi Available \$5/mb, video monitors, Airshow, DVD/CD player, bluetooth sound system