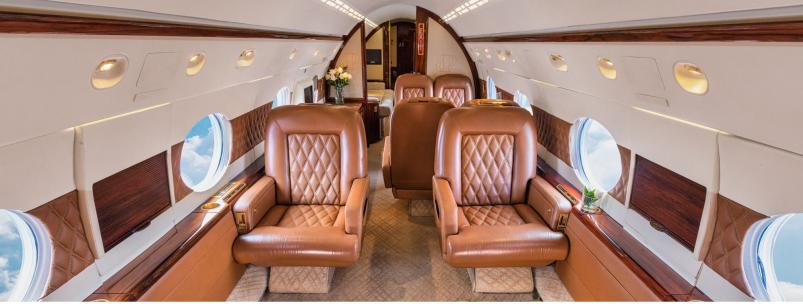

## Certified Worldwide Ops I Cabin Aide

- **Capacity:** Comfortable 15 passenger executive configuration
- Interior: Dark beige leather interior, forward 4-place seating area, mid-cabin 4-place conference group opposite a credenza and an aft split cabin for privacy with a 3-place divan opposite a 4-place divan
- Galley: Full-sized forward galley with oven, nespresso machine and coffee maker
- Amenities: Worldwide Wifi Available \$5/mb, video monitors, Airshow, DVD/CD player, bluetooth sound system