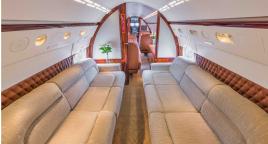

## Certified Worldwide Ops I Cabin Aide

- **Capacity:** Comfortable 15 passenger executive configuration
- Interior: Dark beige leather interior, forward 4-place seating area, mid-cabin 4-place conference group opposite a credenza and an aft split cabin for privacy with a 3-place divan opposite a 4-place divan
- Galley: Full-sized forward galley with oven, nespresso machine and coffee maker
- Amenities: Worldwide Wifi Available \$5/mb, video monitors, Airshow, DVD/CD player, bluetooth sound system