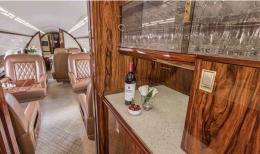

## Certified Worldwide Ops I Cabin Aide

- **Capacity:** Comfortable 15 passenger executive configuration
- Interior: Dark beige leather interior, forward 4-place seating area, mid-cabin 4-place conference group opposite a credenza and an aft split cabin for privacy with a 3-place divan opposite a 4-place divan
- Galley: Full-sized forward galley with oven, nespresso machine and coffee maker
- Amenities: Worldwide Wifi Available \$5/mb, video monitors, Airshow, DVD/CD player, bluetooth sound system