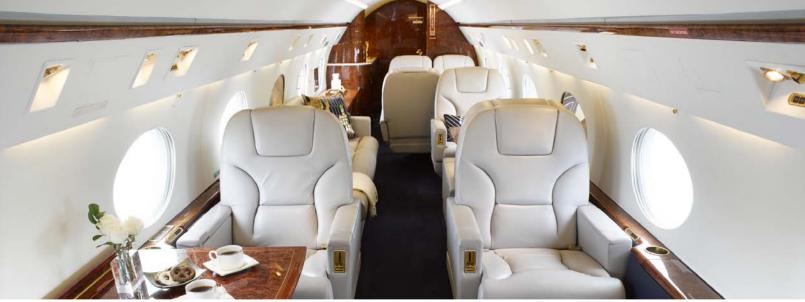

## Certified Worldwide Ops | Cabin Aide

- **Capacity:** Comfortable 14 passenger executive configuration
- Interior: Refurbished in 2021, light gray leather, forward 4-place club, mid-cabin 4-place divan opposite 2-place club, and aft 4-place conference group opposite of a credenza. Forward and aft jumpseats.
- Galley: Fully-equipped aft galley w/microwave & high-temperature oven
- Amenities: Complimentary domestic Wifi, Airshow 400, forward & aft monitors, CD/DVD player

| Berthing            | 6         |
|---------------------|-----------|
| Lavatories          | 1         |
| Range               | 4200nm    |
| Max. speed mach 0.9 | 0/585mph  |
| Cabin Height        | 6'2"      |
| Cabin Length        | 45′1″     |
| Cabin Width         | 7′5″      |
| Internal Baggage    | 169 cu ft |
|                     |           |
| YOR                 | 2021      |