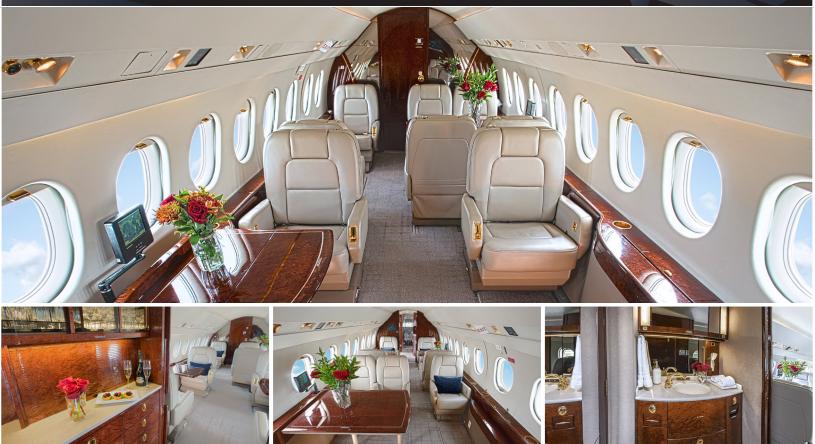

## Certified Worldwide Ops | Cabin Aide

Wifi Available

10

Passengers

- Capacity: Comfortable 10 passenger executive configuration
- ▼ Interior: Light beige leather interior, forward 4-place seating area,
- and an aft 4-place conference group opposite dual seating area. Galley: Forward galley with oven and coffee maker

KFXE

**Base Location** 

- Calley. Forward galley with over and concernater
- Amenities: Complimentary Domestic Wifi, video monitors, Airshow, DVD/CD player and stereo system with speakers

Berthing4Lavatories1Range3,000nmMax. speedmach 0.85/547mphCabin Height6'2"Cabin Length26'3"Cabin Width7'7"Internal Baggage134 cu ft