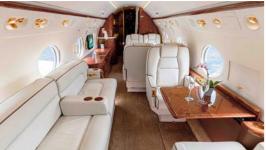

## Certified Worldwide Ops I Cabin Aide

- **Capacity:** Comfortable 14 passenger executive configuration
- Interior: Newly renovated 2023 interior, light cream leather seating, forward 4-place club, mid-cabin 2-place club opposite 4-place divan, aft 4-place conference group, jumpseat
- Galley: Aft galley w/microwave, high-temperature oven & coffee/espresso maker
- Amenities: Complimentary Worldwide and Domestic Wifi, Starlink High-Speed Wifi System, Airshow 4000, 7"widescreen monitors, 10.4"monitor, dual 19" HD monitors, Innovative Advantage AVDS HD, dual-disc Blu-ray player