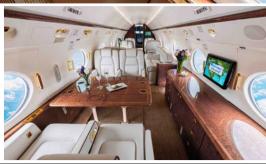

## Certified Worldwide Ops I Cabin Aide

- **Capacity:** Comfortable 14 passenger executive configuration
- Interior: Newly renovated 2023 interior, light cream leather seating, forward 4-place club, mid-cabin 2-place club opposite 4-place divan, aft 4-place conference group, jumpseat
- Galley: Aft galley w/microwave, high-temperature oven & coffee/espresso maker
- Amenities: Complimentary Worldwide and Domestic Wifi, Starlink High-Speed Wifi System, Airshow 4000, 7"widescreen monitors, 10.4"monitor, dual 19" HD monitors, Innovative Advantage AVDS HD, dual-disc Blu-ray player