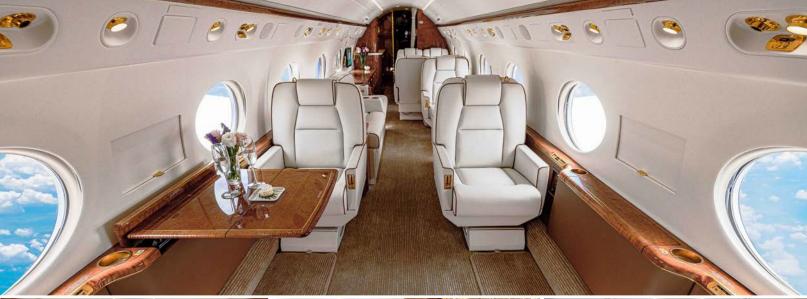

## Certified Worldwide Ops I Cabin Aide

- **Capacity:** Comfortable 14 passenger executive configuration
- Interior: Newly renovated 2023 interior, light cream leather seating, forward 4-place club, mid-cabin 2-place club opposite 4-place divan, aft 4-place conference group, jumpseat
- Galley: Aft galley w/microwave, high-temperature oven & coffee/espresso maker
- Amenities: Complimentary Worldwide and Domestic Wifi, Starlink High-Speed Wifi System, Airshow 4000, 7"widescreen monitors, 10.4"monitor, dual 19" HD monitors, Innovative Advantage AVDS HD, dual-disc Blu-ray player