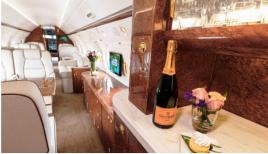

## Certified Worldwide Ops I Cabin Aide

- **Capacity:** Comfortable 14 passenger executive configuration
- Interior: Newly renovated 2023 interior, light cream leather seating, forward 4-place club, mid-cabin 2-place club opposite 4-place divan, aft 4-place conference group, jumpseat
- Galley: Aft galley w/microwave, high-temperature oven & coffee/espresso maker
- Amenities: Complimentary Worldwide and Domestic Wifi, Starlink High-Speed Wifi System, Airshow 4000, 7"widescreen monitors, 10.4"monitor, dual 19" HD monitors, Innovative Advantage AVDS HD, dual-disc Blu-ray player