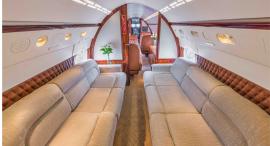

## Certified Worldwide Ops I Cabin Aide

- **Capacity:** Comfortable 15 passenger executive configuration
- Interior: Dark beige leather interior, forward 4-place seating area, mid-cabin 4-place conference group opposite a credenza and an aft split cabin for privacy with a 3-place divan opposite a 4-place divan
- Galley: Full-sized forward galley with oven, nespresso machine and coffee maker
- Amenities: Worldwide Wifi Available \$5/mb, video monitors, Airshow, DVD/CD player, bluetooth sound system