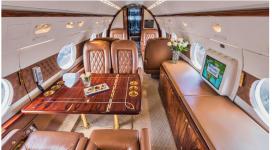

## Certified Worldwide Ops I Cabin Aide

- **Capacity:** Comfortable 15 passenger executive configuration
- Interior: Dark beige leather interior, forward 4-place seating area, mid-cabin 4-place conference group opposite a credenza and an aft split cabin for privacy with a 3-place divan opposite a 4-place divan
- Galley: Full-sized forward galley with oven, nespresso machine and coffee maker
- Amenities: Worldwide Wifi Available \$5/mb, video monitors, Airshow, DVD/CD player, bluetooth sound system