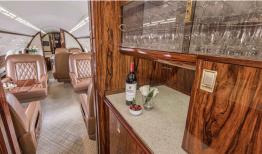

## Certified Worldwide Ops I Cabin Aide

- **Capacity:** Comfortable 15 passenger executive configuration
- Interior: Dark beige leather interior, forward 4-place seating area, mid-cabin 4-place conference group opposite a credenza and an aft split cabin for privacy with a 3-place divan opposite a 4-place divan
- Galley: Full-sized forward galley with oven, nespresso machine and coffee maker
- Amenities: Worldwide Wifi Available \$5/mb, video monitors, Airshow, DVD/CD player, bluetooth sound system