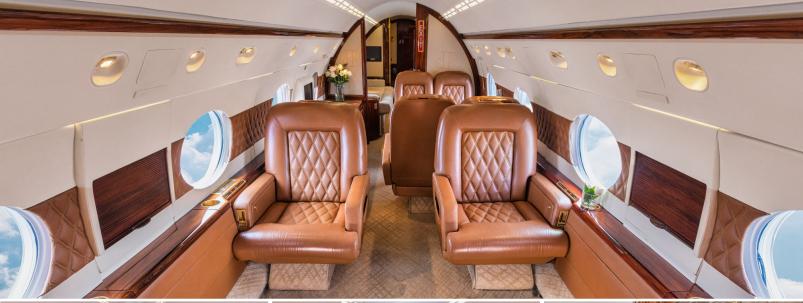

## Certified Worldwide Ops I Cabin Aide

- **Capacity:** Comfortable 15 passenger executive configuration
- Interior: Dark beige leather interior, forward 4-place seating area, mid-cabin 4-place conference group opposite a credenza and an aft split cabin for privacy with a 3-place divan opposite a 4-place divan
- Galley: Full-sized forward galley with oven, nespresso machine and coffee maker
- Amenities: Worldwide Wifi Available \$5/mb, video monitors, Airshow, DVD/CD player, bluetooth sound system