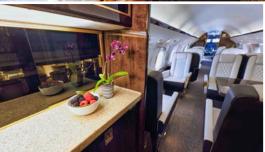

## Certified Worldwide Ops | Cabin Aide

- Capacity: Comfortable 14 passenger executive configuration
- Interior: Refurbished 2022, two-toned light cream, charcoal seating, forward 4-place leather club, mid-cabin 4-place leather club, aft 4-place leather conference group opposite 2-place leather club, crew jump seat
- Galley: Full aft galley w/microwave, high-temp oven, espresso/coffee maker
- Amenities: Complimentary Domestic Wifi, forward left side 18-inch flat-screen monitor, aft right side 14-inch flat-screen monitor, forward seating armrests w/eight 5.6-inch monitors, Airshow Genesys