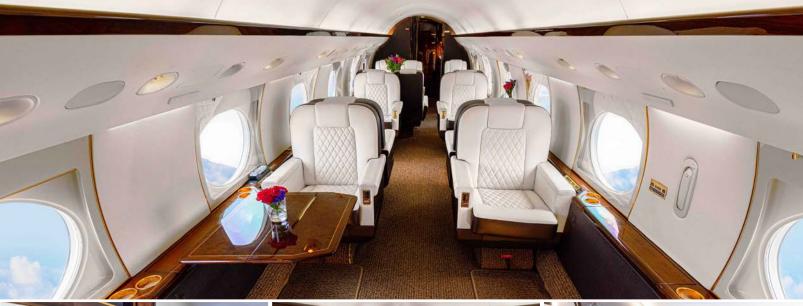

## Certified Worldwide Ops | Cabin Aide

- Capacity: Comfortable 14 passenger executive configuration
- Interior: Refurbished 2022, two-toned light cream, charcoal seating, forward 4-place leather club, mid-cabin 4-place leather club, aft 4-place leather conference group opposite 2-place leather club, crew jump seat
- Galley: Full aft galley w/microwave, high-temp oven, espresso/coffee maker
- Amenities: Complimentary Domestic Wifi, forward left side 18-inch flat-screen monitor, aft right side 14-inch flat-screen monitor, forward seating armrests w/eight 5.6-inch monitors, Airshow Genesys