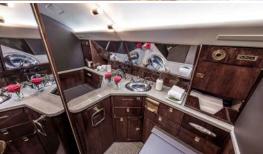

## Certified Worldwide Ops | Cabin Aide

- Capacity: Comfortable 14 passenger executive configuration
- Interior: Refurbished 2022, two-toned light cream, charcoal seating, forward 4-place leather club, mid-cabin 4-place leather club, aft 4-place leather conference group opposite 2-place leather club, crew jump seat
- Galley: Full aft galley w/microwave, high-temp oven, espresso/coffee maker
- Amenities: Complimentary Domestic Wifi, forward left side 18-inch flat-screen monitor, aft right side 14-inch flat-screen monitor, forward seating armrests w/eight 5.6-inch monitors, Airshow Genesys