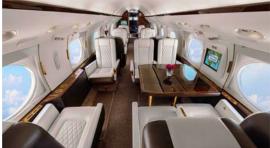

## Certified Worldwide Ops | Cabin Aide

- Capacity: Comfortable 14 passenger executive configuration
- Interior: Refurbished 2022, two-toned light cream, charcoal seating, forward 4-place leather club, mid-cabin 4-place leather club, aft 4-place leather conference group opposite 2-place leather club, crew jump seat
- Galley: Full aft galley w/microwave, high-temp oven, espresso/coffee maker
- Amenities: Complimentary Domestic Wifi, forward left side 18-inch flat-screen monitor, aft right side 14-inch flat-screen monitor, forward seating armrests w/eight 5.6-inch monitors, Airshow Genesys