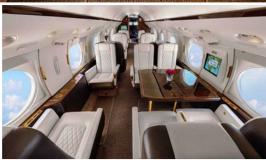

## Certified Worldwide Ops | Cabin Aide

Wifi Available

14

Passengers

- Capacity: Comfortable 14 passenger executive configuration
- Interior: Refurbished 2022, two-toned light cream, charcoal seating, forward 4-place leather club, mid-cabin 4-place leather club, aft 4-place leather conference group opposite 2-place leather club, crew jump seat
- Salley: Fully-equipped aft galley w/microwave & high-temperature oven
- Amenities: Complimentary domestic Wifi, forward left side 18-inch flat-screen monitor, aft right side 14-inch flat-screen monitor, forward seating armrests w/ eight 5.6-inch monitors, Airshow Genesys

| Berthing            | 6         |
|---------------------|-----------|
| Lavatories          | 1         |
| Range               | 4200nm    |
| Max. speed mach 0.9 | 0/585mph  |
| Cabin Height        | 6'2"      |
| Cabin Length        | 45'1"     |
| Cabin Width         | 7'5″      |
| Internal Baggage    | 169 cu ft |
|                     | 17        |