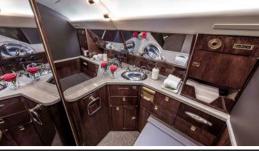

## Certified Worldwide Ops | Cabin Aide

Wifi Available

14

Passengers

- Capacity: Comfortable 14 passenger executive configuration
- Interior: Refurbished 2022, two-toned light cream, charcoal seating, forward 4-place leather club, mid-cabin 4-place leather club, aft 4-place leather conference group opposite 2-place leather club, crew jump seat
- Salley: Fully-equipped aft galley w/microwave & high-temperature oven
- Amenities: Complimentary domestic Wifi, forward left side 18-inch flat-screen monitor, aft right side 14-inch flat-screen monitor, forward seating armrests w/ eight 5.6-inch monitors, Airshow Genesys