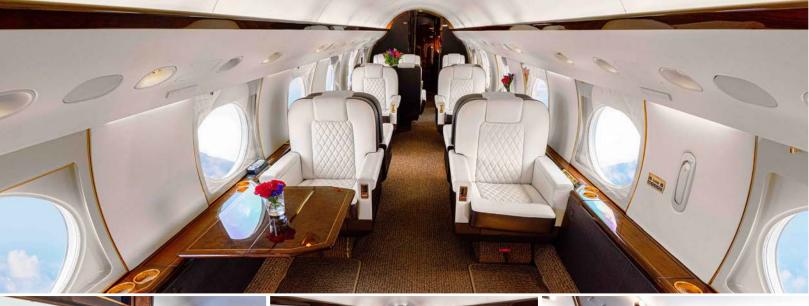

## Certified Worldwide Ops | Cabin Aide

Wifi Available

14

Passengers

- Capacity: Comfortable 14 passenger executive configuration
- Interior: Refurbished 2022, two-toned light cream, charcoal seating, forward 4-place leather club, mid-cabin 4-place leather club, aft 4-place leather conference group opposite 2-place leather club, crew jump seat
- Salley: Fully-equipped aft galley w/microwave & high-temperature oven
- Amenities: Complimentary domestic Wifi, forward left side 18-inch flat-screen monitor, aft right side 14-inch flat-screen monitor, forward seating armrests w/ eight 5.6-inch monitors, Airshow Genesys

| Berthing            | 6         |
|---------------------|-----------|
| Lavatories          | 1         |
| Range               | 4200nm    |
| Max. speed mach 0.9 | 0/585mph  |
| Cabin Height        | 6'2"      |
| Cabin Length        | 45'1"     |
| Cabin Width         | 7'5″      |
| Internal Baggage    | 169 cu ft |
|                     | 17        |