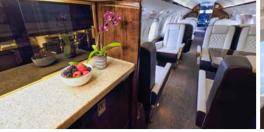

## Certified Worldwide Ops | Cabin Aide

Wifi Available

14

Passengers

- Capacity: Comfortable 14 passenger executive configuration
- Interior: Refurbished 2022, two-toned light cream, charcoal seating, forward 4-place leather club, mid-cabin 4-place leather club, aft 4-place leather conference group opposite 2-place leather club, crew jump seat
- Salley: Fully-equipped aft galley w/microwave & high-temperature oven
- Amenities: Complimentary domestic Wifi, forward left side 18-inch flat-screen monitor, aft right side 14-inch flat-screen monitor, forward seating armrests w/ eight 5.6-inch monitors, Airshow Genesys