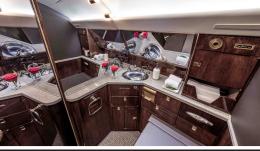

## N383DJ GULFSTREAM IVSP

Wifi Available

14

Passengers

- Capacity: Comfortable 14 passenger executive configuration
- Interior: Refurbished 2022, two-toned light cream, charcoal seating, forward 4-place leather club, mid-cabin 4-place leather club, aft 4-place leather conference group opposite 2-place leather club, crew jump seat
- Salley: Fully-equipped aft galley w/microwave & high-temperature oven