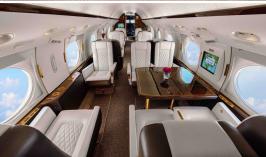

## N383DJ GULFSTREAM IVSP

Wifi Available

14

Passengers

- Capacity: Comfortable 14 passenger executive configuration
- Interior: Refurbished 2022, two-toned light cream, charcoal seating, forward 4-place leather club, mid-cabin 4-place leather club, aft 4-place leather conference group opposite 2-place leather club, crew jump seat
- Salley: Fully-equipped aft galley w/microwave & high-temperature oven

KBCT Base Location

Amenities: Complimentary domestic Wifi, forward left side 18-inch flat-screen monitor, aft right side 14-inch flat-screen monitor, forward seating armrests w/ eight 5.6-inch monitors, Airshow Genesys