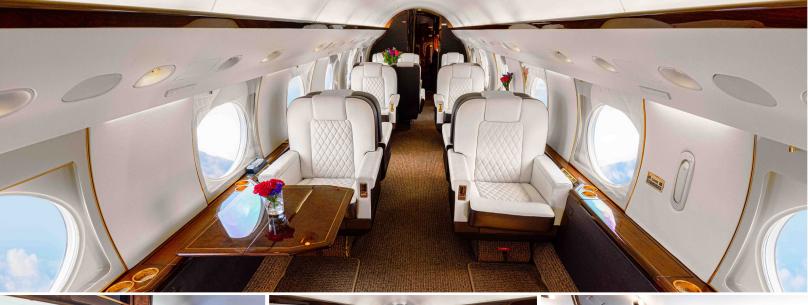

## N383DJ GULFSTREAM IVSP

Wifi Available

14

Passengers

- Capacity: Comfortable 14 passenger executive configuration
- Interior: Refurbished 2022, two-toned light cream, charcoal seating, forward 4-place leather club, mid-cabin 4-place leather club, aft 4-place leather conference group opposite 2-place leather club, crew jump seat
- Salley: Fully-equipped aft galley w/microwave & high-temperature oven

KBCT Base Location

Amenities: Complimentary domestic Wifi, forward left side 18-inch flat-screen monitor, aft right side 14-inch flat-screen monitor, forward seating armrests w/ eight 5.6-inch monitors, Airshow Genesys