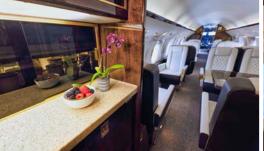

## N383DJ GULFSTREAM IVSP

Wifi Available

14

Passengers

- Capacity: Comfortable 14 passenger executive configuration
- Interior: Refurbished 2022, two-toned light cream, charcoal seating, forward 4-place leather club, mid-cabin 4-place leather club, aft 4-place leather conference group opposite 2-place leather club, crew jump seat
- Galley: Fully-equipped aft galley w/microwave & high-temperature oven

**KBCT** 

**Base Location** 

Amenities: Complimentary domestic Wifi, International Wifi \$5/mb, forward left side 18-inch flat-screen monitor, aft right side 14-inch flat-screen monitor, forward seating armrests w/ eight 5.6-inch monitors, Airshow Genesys