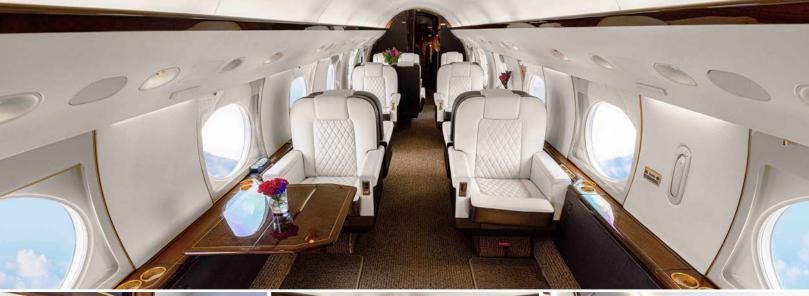

## N383DJ GULFSTREAM IVSP

Wifi Available

14

Passengers

- Capacity: Comfortable 14 passenger executive configuration
- Interior: Refurbished 2022, two-toned light cream, charcoal seating, forward 4-place leather club, mid-cabin 4-place leather club, aft 4-place leather conference group opposite 2-place leather club, crew jump seat
- Galley: Fully-equipped aft galley w/microwave & high-temperature oven

**KBCT** 

**Base Location** 

Amenities: Complimentary domestic Wifi, International Wifi \$5/mb, forward left side 18-inch flat-screen monitor, aft right side 14-inch flat-screen monitor, forward seating armrests w/ eight 5.6-inch monitors, Airshow Genesys