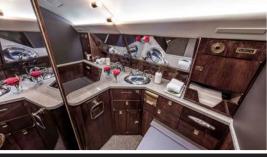

## N383DJ GULFSTREAM IVSP

Wifi Available

14

Passengers

- Capacity: Comfortable 14 passenger executive configuration
- Interior: Refurbished 2022, two-toned light cream, charcoal seating, forward 4-place leather club, mid-cabin 4-place leather club, aft 4-place leather conference group opposite 2-place leather club, crew jump seat
- Galley: Fully-equipped aft galley w/microwave & high-temperature oven