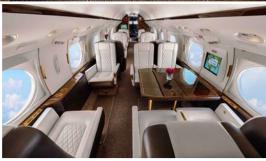

## N383DJ GULFSTREAM IVSP

Wifi Available

14

Passengers

- Capacity: Comfortable 14 passenger executive configuration
- Interior: Refurbished 2022, two-toned light cream, charcoal seating, forward 4-place leather club, mid-cabin 4-place leather club, aft 4-place leather conference group opposite 2-place leather club, crew jump seat
- Galley: Fully-equipped aft galley w/microwave & high-temperature oven

**KBCT** 

**Base Location** 

Amenities: Complimentary domestic Wifi, International Wifi \$5/mb, forward left side 18-inch flat-screen monitor, aft right side 14-inch flat-screen monitor, forward seating armrests w/ eight 5.6-inch monitors, Airshow Genesys