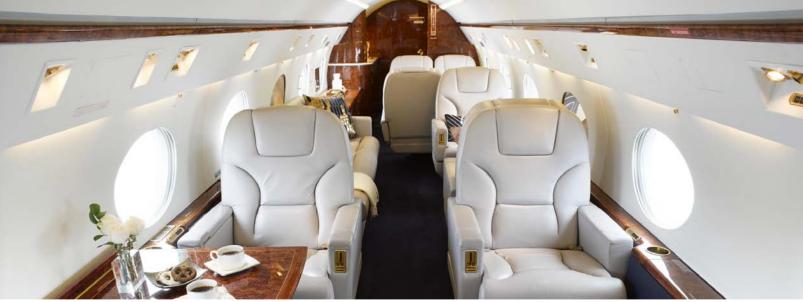

## Certified Worldwide Ops | Cabin Aide

- **Capacity:** Comfortable 14 passenger executive configuration
- Interior: Refurbished in 2021, light gray leather, forward 4-place club, mid-cabin 4-place divan opposite 2-place club, and aft 4-place conference group opposite of a credenza. Forward and aft jumpseats.
- Galley: Fullaft galley w/microwave, high-temp oven, espresso/coffee maker
- Amenities: Complimentary Domestic Wifi