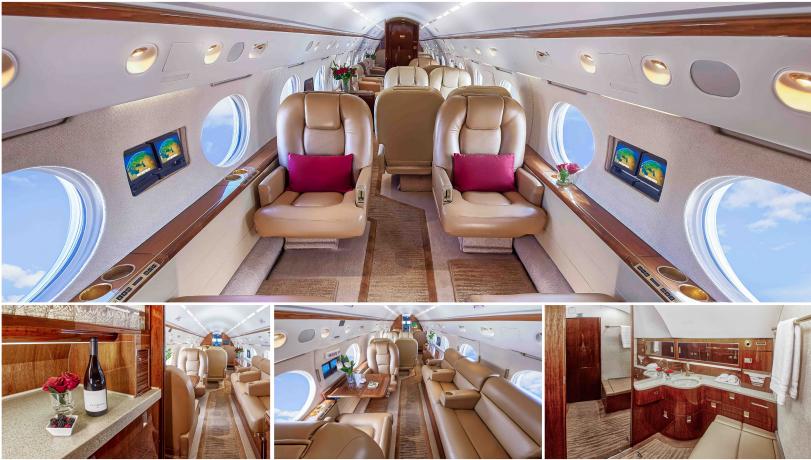

## N77FK GULFSTREAM GIVSP

## Certified Worldwide Ops I Cabin Aide

- Capacity: Comfortable 14 passenger executive configuration
- Interior: Harmonious beige-toned leather seating, forward 4-place club, mid-cabin 4-place conference group, aft 2-place club opposite 4-place divan
- Galley: Fully-equipped aft galley w/microwave, high-temperature oven, espresso machine and coffee maker
- Amenities: Worldwide Wifi \$7/MB, Bulkhead-mounted internet, credenza monitor, Flight Display swing-out monitors, Jukebox in-flight entertainment upgrade

Berthing 5
Lavatories 2
Range 4200nm
Max. speed mach 0.88/541mph
Cabin Height 6'2"
Cabin Length 45'1"
Cabin Width 7'5"
Internal Baggage 169 cu ft

YOM 1999 YOR 2009

14 Passengers