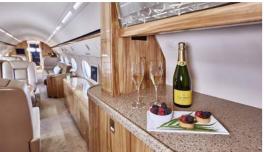

## Cabin Aide | Certified Worldwide Ops

- **Capacity**: Comfortable 13 passenger executive configuration
- Interior: Tan leather interior, forward 4-place seating area, mid-cabin 3-place divan opposite dual seating area and an aft 4-place conference group opposite a credenza
- Galley: Aft full galley with microwave, espresso machine and dual coffee pots
- Amenities: Complimentary Domestic Wifi
  Video monitors, Airshow 400, DVD/CD player, stereo system