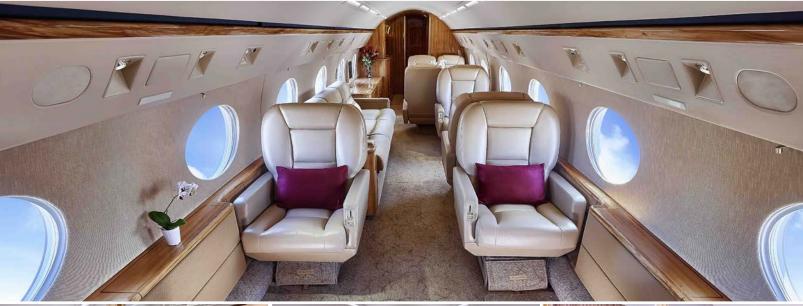

## Cabin Aide | Certified Worldwide Ops

- **Capacity**: Comfortable 13 passenger executive configuration
- Interior: Tan leather interior, forward 4-place seating area, mid-cabin 3-place divan opposite dual seating area and an aft 4-place conference group opposite a credenza
- Galley: Aft full galley with microwave, espresso machine and dual coffee pots
- Amenities: Complimentary Domestic Wifi
  Video monitors, Airshow 400, DVD/CD player, stereo system

Berthing 5 Lavatories Range 4200nm Max. speed mach 0.88/541mph Cabin Height 6'2" Cabin Length 45'1" 7'5" Cabin Width Internal Baggage 169 cu ft YOM 1995

YOR 1995

13
Passengers