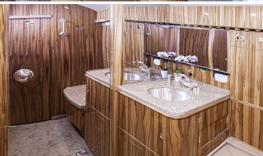

Berthing 5 Lavatories Range 4200nm Max. speed mach 0.88/541mph Cabin Height 6'2" Cabin Length 45'1" 7'5" Cabin Width Internal Baggage 169 cu ft YOM 1995

YOR 1995

13
Passengers