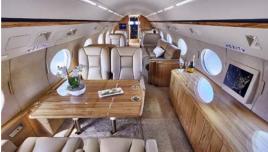

## Cabin Aide | Certified Worldwide Ops

- **Capacity**: Comfortable 13 passenger executive configuration
- Interior: Tan leather interior, forward 4-place seating area, mid-cabin 3-place divan opposite dual seating area and an aft 4-place conference group opposite a credenza
- Galley: Aft full galley with microwave, espresso machine and dual coffee pots
- Amenities: Complimentary Domestic Wifi
  Video monitors, Airshow 400, DVD/CD player, stereo system