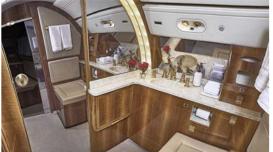

## Certified Worldwide Ops | Cabin Aide

- **Capacity:** Comfortable 14 passenger executive configuration
- ▶ Interior: Light beige leather and fabric interior, forward jumpseat w/audio panel, forward 4-place club, mid-cabin 4-place conference group opposite a credenza, aft 4-place divan opposite 2-place club
- Galley: Forward crew galley, aft main galley, microwave, Dynamo thermal cooling unit, espresso/coffee maker
- Amenities: Complimentary Domestic Wifi, forward bulkhead monitor, mid-cabin monitor, Airshow Genesys, multi-disc DVD player, Blu-ray player