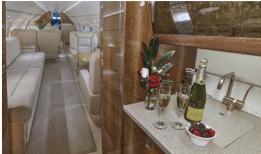

## Certified Worldwide Ops | Cabin Aide

- **Capacity:** Comfortable 14 passenger executive configuration
- ▶ Interior: Light beige leather and fabric interior, forward jumpseat w/audio panel, forward 4-place club, mid-cabin 4-place conference group opposite a credenza, aft 4-place divan opposite 2-place club
- Galley: Forward crew galley, aft main galley, microwave, Dynamo thermal cooling unit, espresso/coffee maker
- Amenities: Complimentary Domestic Wifi, forward bulkhead monitor, mid-cabin monitor, Airshow Genesys, multi-disc DVD player, Blu-ray player