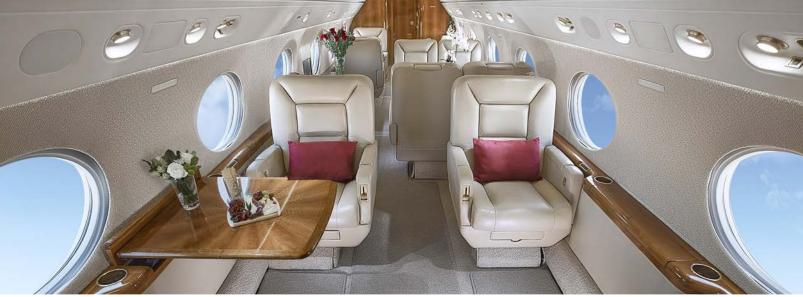

## Certified Worldwide Ops | Cabin Aide

- **Capacity:** Comfortable 14 passenger executive configuration
- ▶ Interior: Light beige leather and fabric interior, forward jumpseat w/audio panel, forward 4-place club, mid-cabin 4-place conference group opposite a credenza, aft 4-place divan opposite 2-place club
- Galley: Forward crew galley, aft main galley, microwave, Dynamo thermal cooling unit, espresso/coffee maker
- Amenities: Complimentary Domestic Wifi, forward bulkhead monitor, mid-cabin monitor, Airshow Genesys, multi-disc DVD player, Blu-ray player