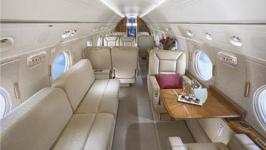

## Certified Worldwide Ops | Cabin Aide

- **Capacity:** Comfortable 14 passenger executive configuration
- ▶ Interior: Light beige leather and fabric interior, forward jumpseat w/audio panel, forward 4-place club, mid-cabin 4-place conference group opposite a credenza, aft 4-place divan opposite 2-place club
- Galley: Forward crew galley, aft main galley, microwave, Dynamo thermal cooling unit, espresso/coffee maker
- Amenities: Complimentary Domestic Wifi, forward bulkhead monitor, mid-cabin monitor, Airshow Genesys, multi-disc DVD player, Blu-ray player