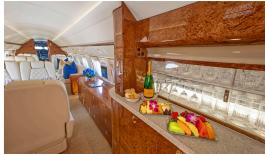

## Certified Worldwide Ops | Cabin Aide

- ➤ Capacity: Comfortable 14 passenger executive configuration
- Interior: Newly renovated cream leather interior, forward 4-place seating area, mid-cabin dual seating area opposite a 3-place divan and an aft 4-place conference group opposite a credenza
- Galley: Full-sized aft galley with oven, nespresso machine and coffee maker
- Amenities: Complimentary Domestic and Int'l Wifi \$7/mb, video monitors, Airshow, DVD/CD player, bluetooth sound system