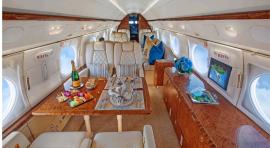

## Certified Worldwide Ops | Cabin Aide

- ➤ Capacity: Comfortable 14 passenger executive configuration
- Interior: Newly renovated cream leather interior, forward 4-place seating area, mid-cabin dual seating area opposite a 3-place divan and an aft 4-place conference group opposite a credenza
- Galley: Full-sized aft galley with oven, nespresso machine and coffee maker
- Amenities: Complimentary Domestic and Int'l Wifi \$7/mb, video monitors, Airshow, DVD/CD player, bluetooth sound system

14 Passengers