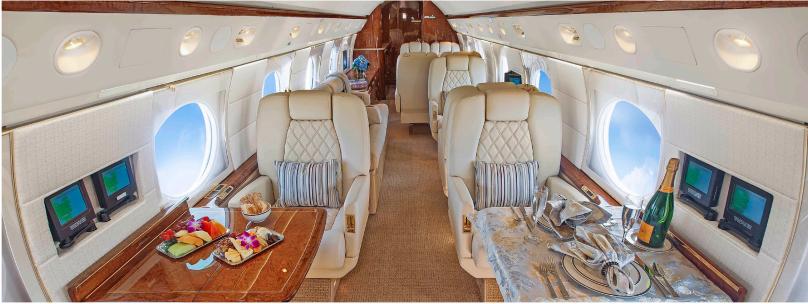

## Certified Worldwide Ops | Cabin Aide

- ➤ Capacity: Comfortable 14 passenger executive configuration
- Interior: Newly renovated cream leather interior, forward 4-place seating area, mid-cabin dual seating area opposite a 3-place divan and an aft 4-place conference group opposite a credenza
- Galley: Full-sized aft galley with oven, nespresso machine and coffee maker
- Amenities: Complimentary Domestic and Int'l Wifi \$7/mb, video monitors, Airshow, DVD/CD player, bluetooth sound system

14 Passengers