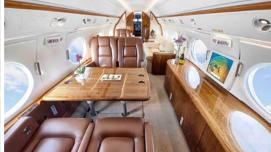

## N599TR GULFSTREAM V

## Certified Worldwide Ops I Cabin Aide

- **Capacity:** Comfortable 16 passenger executive configuration
- Interior: Forward 4-place divan facing 2-place club seats, mid-cabin 4-place divan facing 2-place club seats, aft 4-place conference group seating
- Galley: Aft galley w/high-temperature oven, microwave oven, food chiller, espresso machine, coffee maker & refrigerator
- Amenities: Worldwide Wifi Available \$5/mb
  ViaSat AIS-2000 satellite TV, Airshow 400, triple DVD players,
  dual 20-inch monitors

| Berthing          | 5                    |
|-------------------|----------------------|
| Lavatories        | 2                    |
| Range             | 6200nm               |
| Max. speed mach ( | 0.90/585mph          |
| Cabin Height      | 6′2″                 |
| Cabin Length      | 50′1″                |
| Cabin Width       | 7'4"                 |
| Internal Baggage  | 226 cu ft            |
|                   | of the second second |
| YOR               | 2010                 |
| YOM               | 2002                 |
|                   |                      |