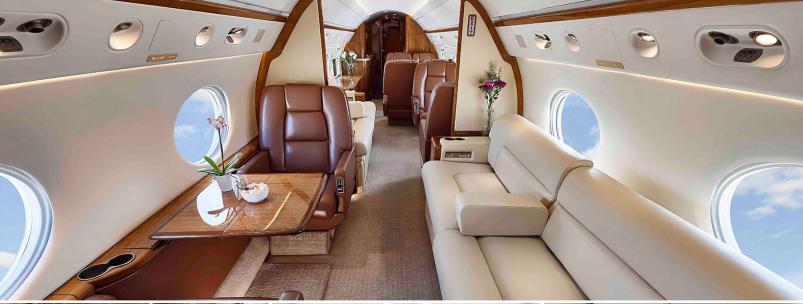

## N599TR GULFSTREAM V

## Certified Worldwide Ops I Cabin Aide

- **Capacity:** Comfortable 16 passenger executive configuration
- Interior: Forward 4-place divan facing 2-place club seats, mid-cabin 4-place divan facing 2-place club seats, aft 4-place conference group seating
- Galley: Aft galley w/high-temperature oven, microwave oven, food chiller, espresso machine, coffee maker & refrigerator
- Amenities: Worldwide Wifi Available \$5/mb
  ViaSat AIS-2000 satellite TV, Airshow 400, triple DVD players,
  dual 20-inch monitors

| Berthing          | 5                    |
|-------------------|----------------------|
| Lavatories        | 2                    |
| Range             | 6200nm               |
| Max. speed mach ( | 0.90/585mph          |
| Cabin Height      | 6′2″                 |
| Cabin Length      | 50′1″                |
| Cabin Width       | 7'4"                 |
| Internal Baggage  | 226 cu ft            |
|                   | of the second second |
| YOR               | 2010                 |
| YOM               | 2002                 |
|                   |                      |