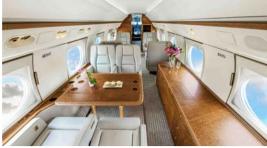

## Certified Worldwide Ops | Cabin Aide

- ➤ Capacity: Comfortable 16 passenger executive configuration
- Interior: Light cream color leather captains chairs, forward 4-place club, mid-cabin 4-place conference group opposite a credenza, and an aft split cabin for privacy with two 4-place divans
- Galley: Forward galley w/ convection oven, microwave, food chiller, espresso machine & coffee maker
- Amenities: Complimentary Domestic Wifi, ViaSat AIS-2000 satellite TV, cabin entertainment system, Airshow, dual 20-inch monitors