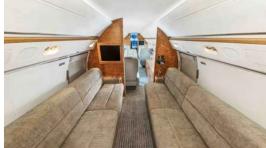

## Certified Worldwide Ops | Cabin Aide

- ➤ Capacity: Comfortable 16 passenger executive configuration
- Interior: Light cream color leather captains chairs, forward 4-place club, mid-cabin 4-place conference group opposite a credenza, and an aft split cabin for privacy with two 4-place divans
- Galley: Forward galley w/ convection oven, microwave, food chiller, espresso machine & coffee maker
- Amenities: Complimentary Domestic Wifi, ViaSat AIS-2000 satellite TV, cabin entertainment system, Airshow, dual 20-inch monitors