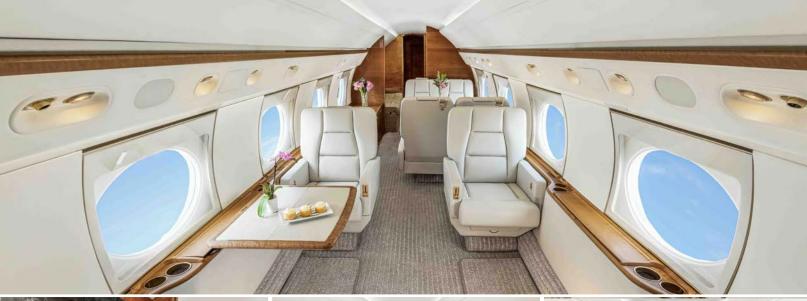

## Certified Worldwide Ops | Cabin Aide

- ➤ Capacity: Comfortable 16 passenger executive configuration
- Interior: Light cream color leather captains chairs, forward 4-place club, mid-cabin 4-place conference group opposite a credenza, and an aft split cabin for privacy with two 4-place divans
- Galley: Forward galley w/ convection oven, microwave, food chiller, espresso machine & coffee maker
- Amenities: Complimentary Domestic Wifi, ViaSat AIS-2000 satellite TV, cabin entertainment system, Airshow, dual 20-inch monitors