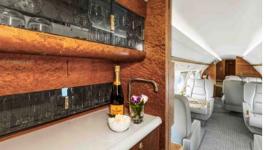

## Certified Worldwide Ops | Cabin Aide

- ➤ Capacity: Comfortable 16 passenger executive configuration
- Interior: Light cream color leather captains chairs, forward 4-place club, mid-cabin 4-place conference group opposite a credenza, and an aft split cabin for privacy with two 4-place divans
- Galley: Forward galley w/ convection oven, microwave, food chiller, espresso machine & coffee maker
- Amenities: Complimentary Domestic Wifi, ViaSat AIS-2000 satellite TV, cabin entertainment system, Airshow, dual 20-inch monitors