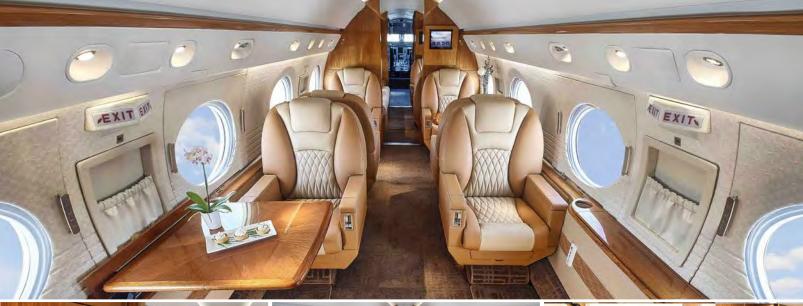

## Certified Worldwide Ops I Cabin Aide

- **Capacity:** Comfortable 14 passenger executive configuration
- Interior: Carmel/cream two-toned leather captains chairs, forward split cabin for privacy 4-place divan opposite 2-place club seats, mid-cabin 4-place club seats, aft 4-place club seats
- Galley: Aft galley w/high-temperature oven, microwave oven, food chiller, espresso machine, coffee maker & refrigerator
- Amenities: Complimentary Domestic Wifi,
  WorldWide Wifi Available \$5/Mb, Airshow, dual 20-inch monitors

14 Passengers

KTEB KBCT KVNY Floating Fleet