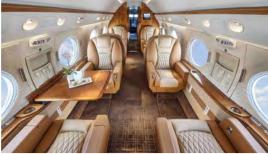

## Certified Worldwide Ops I Cabin Aide

- **Capacity:** Comfortable 14 passenger executive configuration
- Interior: Carmel/cream two-toned leather captains chairs, forward split cabin for privacy 4-place divan opposite 2-place club seats, mid-cabin 4-place club seats, aft 4-place club seats
- Galley: Aft galley w/high-temperature oven, microwave oven, food chiller, espresso machine, coffee maker & refrigerator
- Amenities: Complimentary Domestic Wifi,
  WorldWide Wifi Available \$5/Mb, Airshow, dual 20-inch monitors

14 Passengers

KTEB KBCT KVNY Floating Fleet