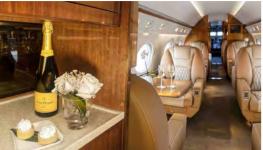

## Certified Worldwide Ops I Cabin Aide

- **Capacity:** Comfortable 14 passenger executive configuration
- Interior: Carmel/cream two-toned leather captains chairs, forward split cabin for privacy 4-place divan opposite 2-place club seats, mid-cabin 4-place club seats, aft 4-place club seats
- Galley: Aft galley w/high-temperature oven, microwave oven, food chiller, espresso machine, coffee maker & refrigerator
- Amenities: Complimentary Domestic Wifi,
  WorldWide Wifi Available \$5/Mb, Airshow, dual 20-inch monitors