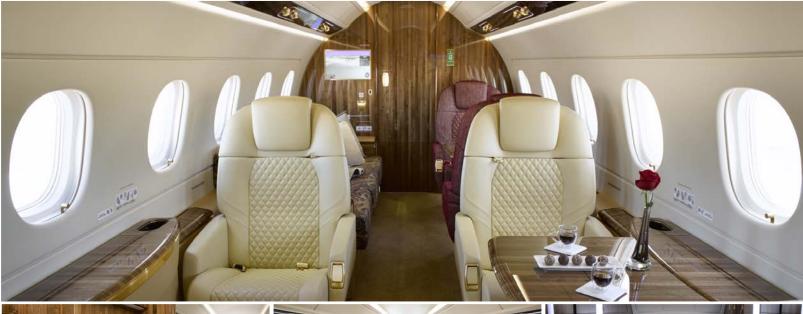

## New 2020 Aircraft | Certified Worldwide Ops | Cabin Aide\*

- Capacity: Comfortable 9 passenger executive configuration
- Interior: New 2020 light cream forward leather interior, forward 4-place seating area and a 2-place seating area opposite a left side 3-place divan
- Galley: Forward galley with microwave, oven, mini refrigerator and coffee maker
- Amenities: Complimentary Domestic Wifi Video monitors, Airshow, iPAD, HDMI access