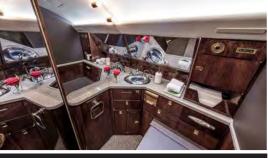

#### Certified Worldwide Ops | Cabin Aide Berthing 6 Lavatories 2 Capacity: Comfortable 14 passenger executive configuration Range 6750nm ▼ Interior: Newly renovated cream leather interior, forward crew Max. speed mach 0.90/585mph rest area, forward 4-place seating area, mid-cabin 4-place conference group opposite a credenza, and an aft split cabin Cabin Height 6'2" for privacy with 4-place divan opposite dual seating area Cabin Length 50'1" Solley: Full-sized forward galley with oven, nespresso Cabin Width 7'4" machine and coffee maker Internal Baggage 226 cu ft Amenities: : Complimentary Domestic Wifi & Int'l available \$7/mb, video monitors, Airshow, DVD/CD player, bluetooth sound system 2017 YOR YOM 2006 **KTEB** OPERATOR КВСТ 14 IS-BAO **KVNY** Passengers Wifi Available<sup>3</sup> **Floating Fleet** verify with wyvern