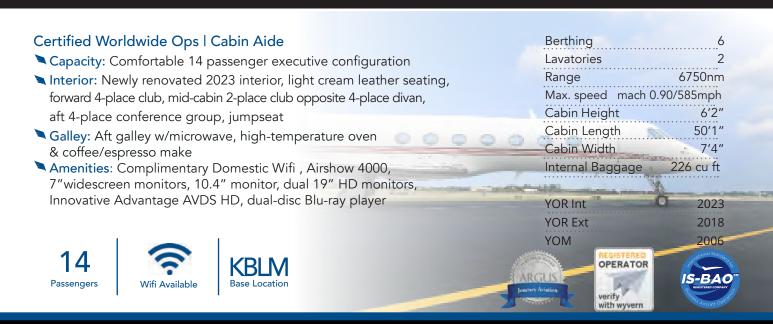

#### Certified Worldwide Ops | Cabin Aide

- Capacity: Comfortable 14 passenger executive configuration
- Interior: Light beige leather seating, forward 4-place club, mid-cabin 4-place conference group opposite a credenza, aft 4-place divan opposite 2-place club
- Galley: Forward galley w/hot cup, high-temperature oven, microwave & coffee machine
- Amenities: Complimentary Domestic and Int'l Wifi available \$7/mb\*, CD/DVD player, Airshow, dual 18-inch LCD monitors, nine 5.6-inch plug-in monitors,14-inch monitor

| Berthing         | 6                     |
|------------------|-----------------------|
| Lavatories       | 2                     |
| Range            | 6200nm                |
| Max. speed mach  | 0.90/585mph           |
| Cabin Height     | 6'2"                  |
| Cabin Length     | 50'1"                 |
| Cabin Width      | 7'4"                  |
| Internal Baggage | 226 cu ft             |
|                  |                       |
| YOR              | 2018                  |
| YOM              | 2002                  |
|                  |                       |
| OPERATOR         | statiational Standaro |

verify with wyvern IS-BAO

OB