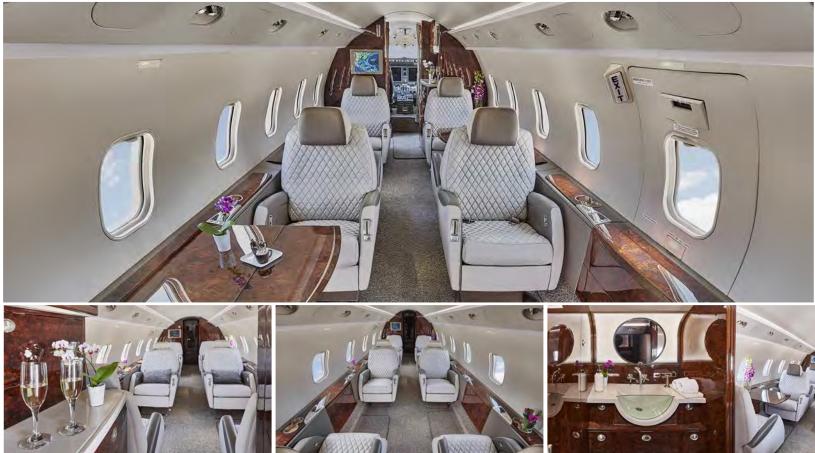

er executive configuration
- ► Interior: Light beige leather interior, forward 4-place seating area, and an aft 4-place conference group opposite dual seating area.

**KFXE** 

Base Location

- Galley: Forward galley with oven, nespresso machine and coffee maker
- Amenities: Complimentary Domestic Wifi, video monitors, Airshow, DVD/CD player and stereo system with speakers

| Berthing            | 5         |
|---------------------|-----------|
| Lavatories          | 1         |
| Range               | 3,000nm   |
| Max. speed mach 0.8 | 5/547mph  |
| Cabin Height        | 6'2"      |
| Cabin Length        | 26'3"     |
| Cabin Width         | 7'7"      |
| Internal Baggage    | 134 cu ft |
|                     |           |

OPERATOR

verify with wyvern

YOR

YOM

2013

2002

IS-BAO





### N41DP CHALLENGER 300



- Capacity: Comfortable 8 passenger executive configuration
- ▼Interior: Brand new 2021 light cream/gray leather interior,
- forward 4-place seating area and an aft 4-place seating area. Galley: Forward galley with microwave and coffee maker
- Amenities: Complimentary Domestic Wifi, video monitors, Airshow, DVD/CD player and stereo system with speakers Cabin Aide must be onboard at all times.\*









### N550LC PRAETOR 600



1

4,018nm

6'

26'10"

6'10"

2020

155 cu ft

Max. speed mach 0.83/624 mph

OPERATOR

Berthing Lavatories

Range

Cabin Height

Cabin Length

Cabin Width

Internal Baggage

#### New 2020 Aircraft | Certified Worldwide Ops | Cabin Aide\*

- Capacity: Comfortable 9 passenger executive configuration
- Interior: New 2020 light cream forw