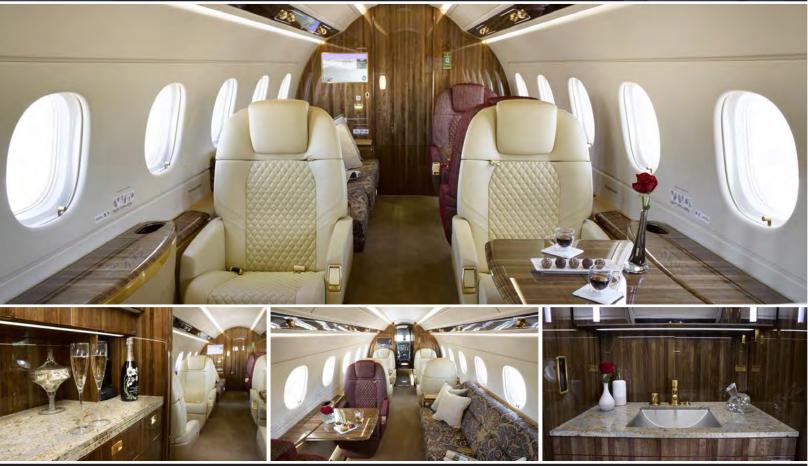

#### N996GA GULFSTREAM V

#### Certified Worldwide Ops | Cabin Aide Berthing 6 Capacity: Comfortable 14 passenger executive configuration 2 Lavatories Range 6200nm Interior: Carmel/cream two-toned leather captains chairs, forward split cabin for privacy 4-place divan opposite 2-place Max. speed mach 0.90/585mph 6'2" club seats, mid-cabin 4-place club seats, aft 4-place club seats Cabin Height 50'1" Cabin Length Galley: Aft galley w/high-temperature oven, microwave oven, food chiller, coffee maker & refrigerator Cabin Width 7'4" Amenities: Complimentary Domestic Wifi, Internal Baggage 226 cu ft WorldWide Wifi Available \$5/Mb, Airshow, dual 20-inch monitors YOR 2022 YOM 2001 **KTEB** OPERATOR **KBCT** 14 **KVNY** verify with wyvern Passengers Wifi Available<sup>3</sup> **Floating Fleet**