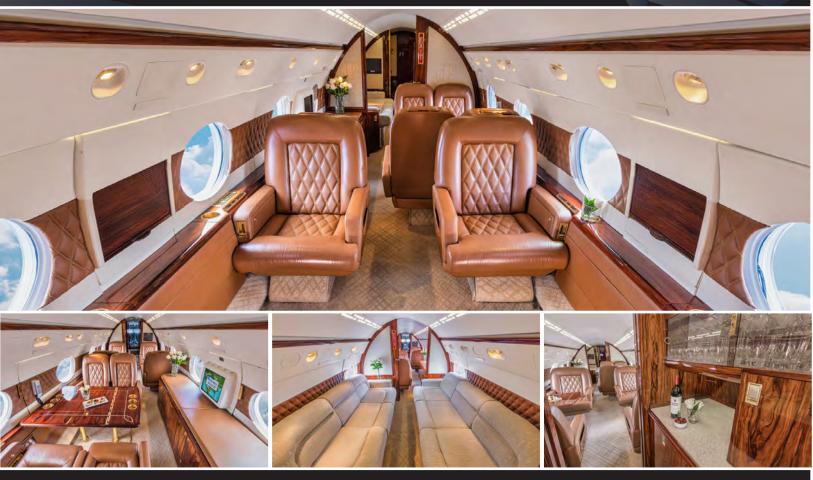

#### N996GA GULFSTREAM V

#### Certified Worldwide Ops | Cabin Aide Berthing 6 Capacity: Comfortable 14 passenger executive configuration 2 Lavatories Range 6200nm Interior: Carmel/cream two-toned leather captains chairs, forward split cabin for privacy 4-place divan opposite 2-place Max. speed mach 0.90/585mph 6'2" club seats, mid-cabin 4-place club seats, aft 4-place club seats Cabin Height 50'1" Cabin Length Galley: Aft galley w/high-temperature oven, microwave oven, food chiller, coffee maker & refrigerator Cabin Width 7'4" Amenities: Complimentary Domestic Wifi, Internal Baggage 226 cu ft WorldWide Wifi Available \$5/Mb, Airshow, dual 20-inch monitors YOR 2022 YOM 2001 **KTEB** OPERATOR **KBCT** 14 **KVNY** verify with wyvern Passengers Wifi Available<sup>3</sup> **Floating Fleet**