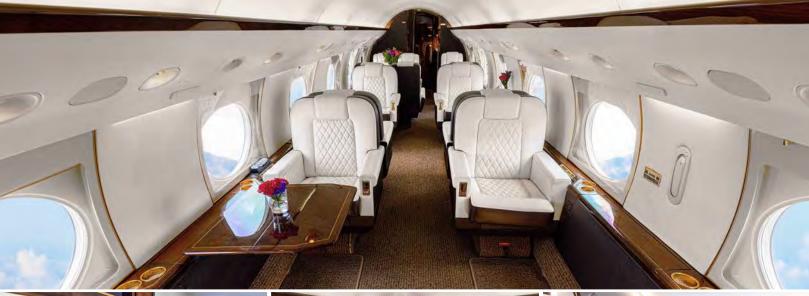

# N888HE GULFSTREAM V

#### Certified Worldwide Ops | Cabin Aide

- Capacity: Comfortable 14 passenger executive configuration
- Interior: Light beige leather seating, forward 4-place club, mid-cabin 4-place conference group opposite a credenza, aft 4-place divan opposite 2-place club
- Galley: Forward galley w/hot cup, high-temperature oven, microwave & coffee machine
- Amenities: Complimentary Domestic and Int'l Wifi available \$7/mb\*, CD/DVD player, Airshow, dual 18-inch LCD monitors, nine 5.6-inch plug-in monitors,14-inch monitor

| Berthing         | 6                     |
|------------------|-----------------------|
| Lavatories       | 2                     |
| Range            | 6200nm                |
| Max. speed mach  | 0.90/585mph           |
| Cabin Height     | 6'2"                  |
| Cabin Length     | 50'1"                 |
| Cabin Width      | 7'4"                  |
| Internal Baggage | 226 cu ft             |
|                  |                       |
| YOR              | 2018                  |
| YOM              | 2002                  |
|                  |                       |
| OPERATOR         | statiational Standaro |