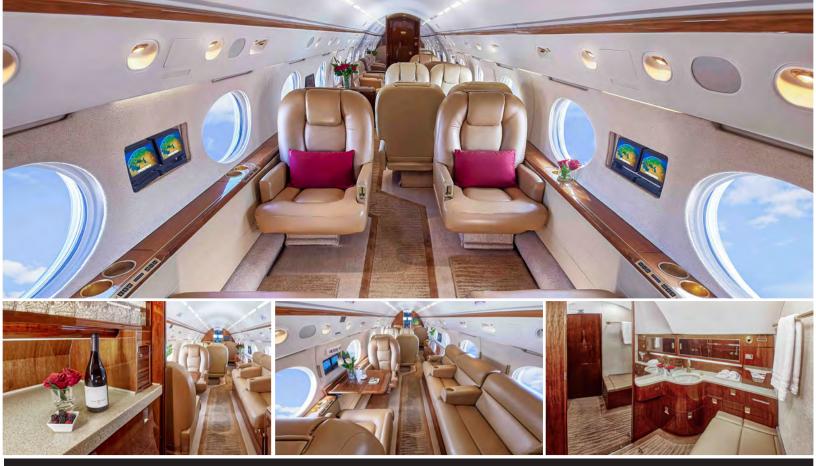

# N610GW GULFSTREAM IVSP

| Certified Wo                                                                                                                                                                                                                                                                                                                                                                                                               | orldwide Ops   0   | Cabin Aide         |                              | Berthing                | 6                            |
|----------------------------------------------------------------------------------------------------------------------------------------------------------------------------------------------------------------------------------------------------------------------------------------------------------------------------------------------------------------------------------------------------------------------------|--------------------|--------------------|------------------------------|-------------------------|------------------------------|
| Capacity: C                                                                                                                                                                                                                                                                                                                                                                                                                | Comfortable 14 p   | assenger executive | configuration                | Lavatories              | 1                            |
| <ul> <li>Interior: Refurbished in 2021, light gray leather, forward 4-place club, mid-cabin 4-place divan opposite 2-place club, and aft 4-place conference group opposite of a credenza. Forward and aft jumpseats.</li> <li>Galley: Fully-equipped aft galley w/microwave &amp; high-temperature oven</li> <li>Amenities: Complimentary domestic Wifi, Airshow 400, forward &amp; aft monitors, CD/DVD player</li> </ul> |                    |                    | Range<br>Max. speed mach     | 4200nm<br>0.90/585mph   |                              |
|                                                                                                                                                                                                                                                                                                                                                                                                                            |                    | umpseats.          | Cabin Height<br>Cabin Length | 6'2"<br>45'1"           |                              |
|                                                                                                                                                                                                                                                                                                                                                                                                                            |                    |                    | Cabin Width                  | 7'5"                    |                              |
| torward & a                                                                                                                                                                                                                                                                                                                                                                                                                | art monitors, CD/1 | DVD player         |                              | Internal Baggage        | 169 cu ft                    |
|                                                                                                                                                                                                                                                                                                                                                                                                                            |                    |                    |                              | YOR                     | 2021                         |
|                                                                                                                                                                                                                                                                                                                                                                                                                            |                    |                    |                              | YOM                     | 1996                         |
| 14                                                                                                                                                                                                                                                                                                                                                                                                                         | 0                  | KBCT               |                              | OPERATOR                | Stenational Stanceso         |
| Passengers                                                                                                                                                                                                                                                                                                                                                                                                                 | Wifi Available*    | Base Location      |                              | Journey Aviation verify | IS-BAC<br>REGISTERED CONFANY |
|                                                                                                                                                                                                                                                                                                                                                                                                                            | I                  | 1                  |                              | with wyvern             | ess Aircraft Oper            |