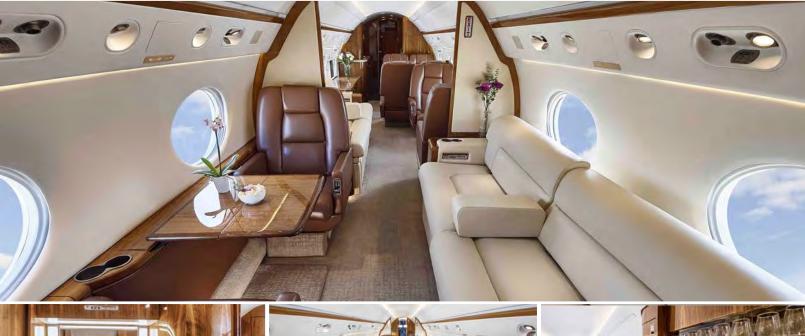

### N588TN GULFSTREAM 550

#### Certified Worldwide Ops | Cabin Aide Berthing 6 Lavatories 2 Capacity: Comfortable 14 passenger executive configuration Range 6750nm ▼ Interior: Newly renovated cream leather interior, forward crew Max. speed mach 0.90/585mph rest area, forward 4-place seating area, mid-cabin 4-place conference group opposite a credenza, and an aft split cabin Cabin Height 6'2" for privacy with 4-place divan opposite dual seating area Cabin Length 50'1" Solley: Full-sized forward galley with oven, nespresso Cabin Width 7'4" machine and coffee maker Internal Baggage 226 cu ft Amenities: : Complimentary Domestic Wifi & Int'l available \$7/mb, video monitors, Airshow, DVD/CD player, bluetooth sound system 2017 YOR YOM 2006 **KTEB** OPERATOR КВСТ 14 IS-BAO **KVNY** Passengers Wifi Available<sup>3</sup> **Floating Fleet** verify with wyvern