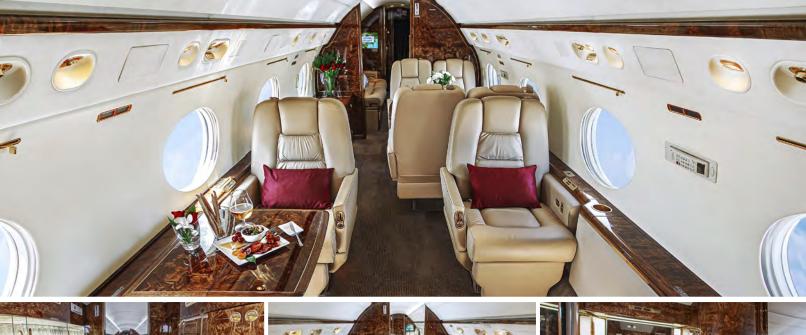

### N588TN GULFSTREAM 550

#### Certified Worldwide Ops | Cabin Aide Berthing 6 Lavatories 2 Capacity: Comfortable 14 passenger executive configuration Range 6750nm ▼ Interior: Newly renovated cream leather interior, forward crew Max. speed mach 0.90/585mph rest area, forward 4-place seating area, mid-cabin 4-place conference group opposite a credenza, and an aft split cabin Cabin Height 6'2" for privacy with 4-place divan opposite dual seating area Cabin Length 50'1" Solley: Full-sized forward galley with oven, nespresso Cabin Width 7'4" machine and coffee maker Internal Baggage 226 cu ft Amenities: : Complimentary Domestic Wifi & Int'l available \$7/mb, video monitors, Airshow, DVD/CD player, bluetooth sound system 2017 YOR YOM 2006 **KTEB** OPERATOR КВСТ 14 IS-BAO **KVNY** Passengers Wifi Available<sup>3</sup> **Floating Fleet** verify with wyvern