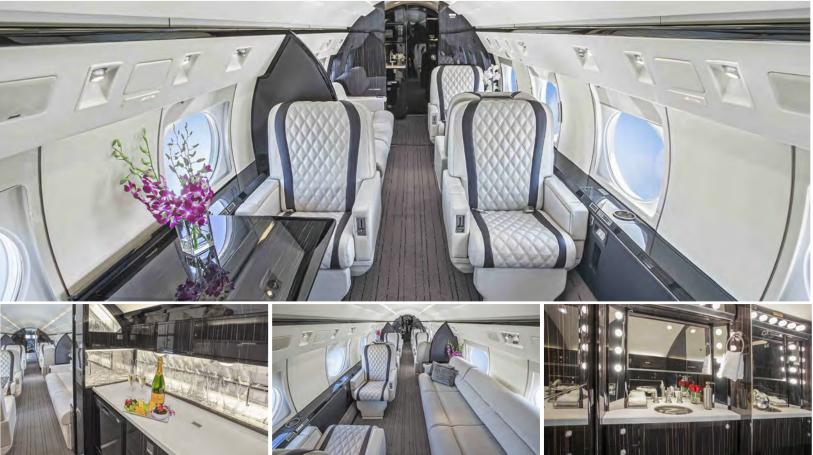

#### Certified Worldwide Ops | Cabin Aide Berthing 6 Capacity: Comfortable 14 passenger executive configuration 2 Lavatories Range 6200nm Interior: Carmel/cream two-toned leather captains chairs, forward split cabin for privacy 4-place divan opposite 2-place Max. speed mach 0.90/585mph 6'2" club seats, mid-cabin 4-place club seats, aft 4-place club seats Cabin Height 50'1" Cabin Length Galley: Aft galley w/high-temperature oven, microwave oven, food chiller, coffee maker & refrigerator Cabin Width 7'4" Amenities: Complimentary Domestic Wifi, Internal Baggage 226 cu ft WorldWide Wifi Available \$5/Mb, Airshow, dual 20-inch monitors YOR 2022 YOM 2001 **KTEB** OPERATOR **KBCT** 14 **KVNY** verify with wyvern Passengers Wifi Available<sup>3</sup> **Floating Fleet**