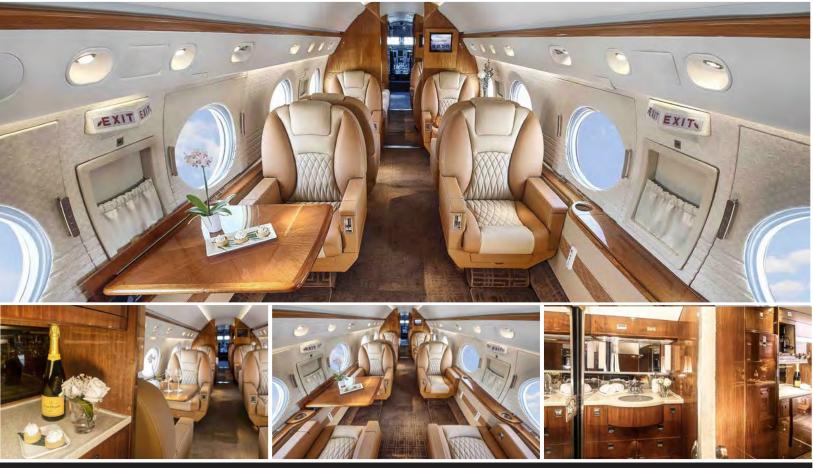

#### N996GA GULFSTREAM V

#### Certified Worldwide Ops | Cabin Aide Berthing 6 Capacity: Comfortable 14 passenger executive configuration 2 Lavatories Range 6200nm Interior: Carmel/cream two-toned leather captains chairs, forward split cabin for privacy 4-place divan opposite 2-place Max. speed mach 0.90/585mph 6'2" club seats, mid-cabin 4-place club seats, aft 4-place club seats Cabin Height 50'1" Cabin Length Galley: Aft galley w/high-temperature oven, microwave oven, food chiller, coffee maker & refrigerator Cabin Width 7'4" Amenities: Complimentary Domestic Wifi, Internal Baggage 226 cu ft WorldWide Wifi Available \$5/Mb, Airshow, dual 20-inch monitors YOR 2022 YOM 2001 **KTEB** OPERATOR **KBCT** 14 **KVNY** verify with wyvern Passengers Wifi Available<sup>3</sup> **Floating Fleet**