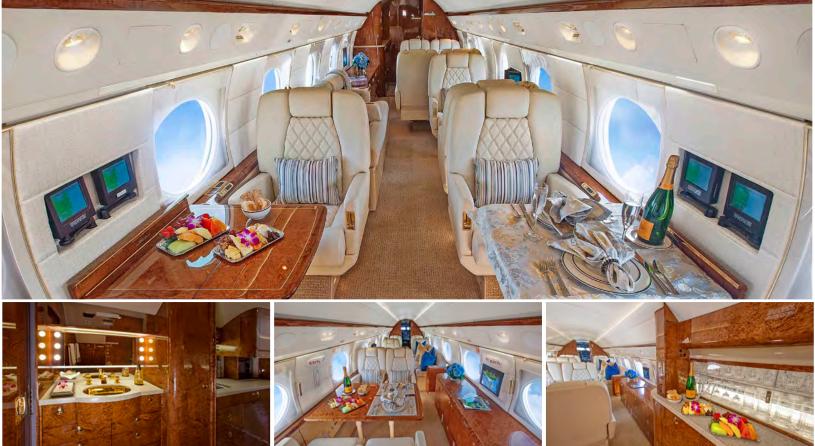

#### N996GA GULFSTREAM V

#### Certified Worldwide Ops | Cabin Aide Berthing 6 Capacity: Comfortable 14 passenger executive configuration 2 Lavatories Range 6200nm Interior: Carmel/cream two-toned leather captains chairs, forward split cabin for privacy 4-place divan opposite 2-place Max. speed mach 0.90/585mph 6'2" club seats, mid-cabin 4-place club seats, aft 4-place club seats Cabin Height 50'1" Cabin Length Galley: Aft galley w/high-temperature oven, microwave oven, food chiller, coffee maker & refrigerator Cabin Width 7'4" Amenities: Complimentary Domestic Wifi, Internal Baggage 226 cu ft WorldWide Wifi Available \$5/Mb, Airshow, dual 20-inch monitors YOR 2022 YOM 2001 **KTEB** OPERATOR **KBCT** 14 **KVNY** verify with wyvern Passengers Wifi Available<sup>3</sup> **Floating Fleet**