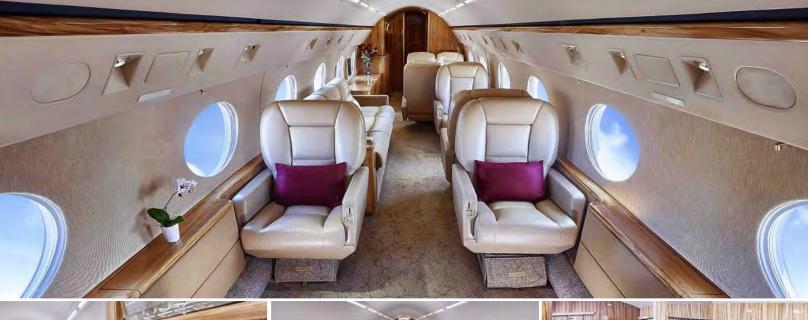

#### Certified Worldwide Ops | Cabin Aide

- Capacity: Comfortable 15 passenger executive configuration
- Interior: Dark beige leather interior, forward 4-place seating area, mid-cabin 4-place conference group opposite a credenza and an aft split cabin for privacy with a 3-place divan opposite a 4-place divan
- Galley: Full-sized forward galley with oven, nespresso machine and coffee maker
- Amenities: Worldwide Wifi Available \$5/mb, video monitors, Airshow, DVD/CD player, bluetooth sound system

| Berthing     |          | 6         |
|--------------|----------|-----------|
| Lavatories   |          | 2         |
| Range        |          | 4200nm    |
| Max. speed   | mach 0.8 | 8/581mph  |
| Cabin Heigh  | nt       | 6'2"      |
| Cabin Leng   | th       | 45'1"     |
| Cabin Widt   |          | 7′5″      |
| Internal Bag | gage     | 169 cu ft |
|              | P        |           |
|              |          |           |