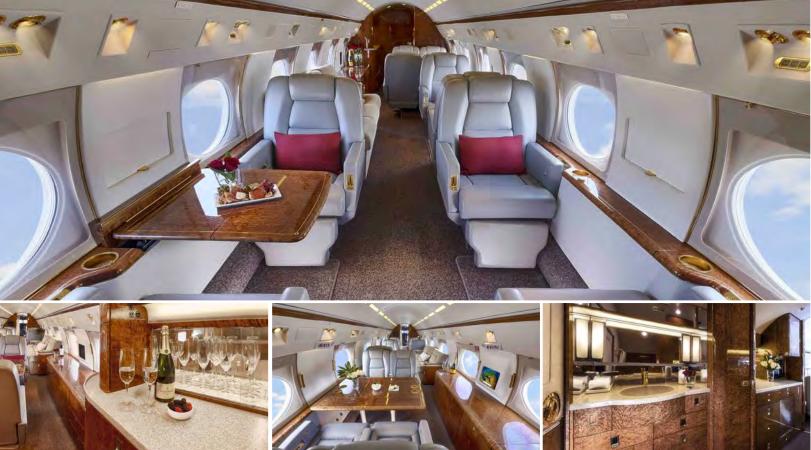

### N77FK GULFSTREAM IVSP

| Certified Worldwide Ops   Cabin Aide                                        | Berthing                                        | 6                  |
|-----------------------------------------------------------------------------|-------------------------------------------------|--------------------|
| Capacity: Comfortable 14 passenger executive configuration                  | Lavatories                                      | 2                  |
| ▼ Interior: Harmonious beige-toned leather seating, forward 4-place club,   | Range                                           | 4200nm             |
| mid-cabin 4-place conference group, aft 2-place club opposite 4-place divan | Max. speed mach 0.88/541mph                     |                    |
|                                                                             | Cabin Height                                    | 6'2"               |
| Galley: Fully-equipped aft galley w/microwave & high-temperature oven       | Cabin Length                                    | 45'1"              |
| Amenities: Worldwide Wifi \$7/MB, Bulkhead-mounted internet,                | Cabin Width                                     | 7′5″               |
| credenza monitor, Flight Display swing-out monitors, 👘 🔍 🔍 🤍                | Internal Baggage                                | 169 cu ft          |
| Jukebox in-flight entertainment upgrade                                     | YOM                                             | 1999               |
|                                                                             | YOR                                             | 2009               |
| 14<br>Passengers Wifi Available* KOPF<br>Base Location                      | Negistered<br>OPERATOR<br>verify<br>with wyvern | IS-BAO<br>Accessor |