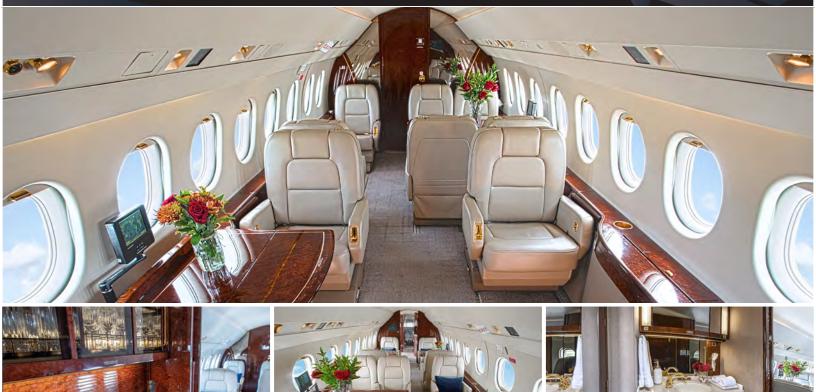

ax. spe         | eed mach 0.9          | 90/585mph                        |
| Cabin H          | eight                 | 6'2"                             |
| Cabin L          | ength //              | 45'1"                            |
| Cabin V          | Vidth                 | 7′5″                             |
| Internal Baggage |                       | 169 cu ft                        |
|                  |                       |                                  |
| YOR              |                       | 2018                             |
| YOM              |                       | 1995                             |
| and a start      |                       | Sarauonal Standard               |
| ARGUS            | verify<br>with wyvern | IS-BAOTH<br>RECONSTRUCT CONTRACT |





### N277XX FALCON 2000

#### Certified Worldwide Ops | Cabin Aide

Wifi Available

10

Passengers

- Capacity: Comfortable 10 passenger executive configuration
- ► Interior: Light beige leather interior, forward 4-place seating area, and an aft 4-place conference group opposite dual seating area.

**KFXE** 

Base Location

- Galley: Forward galley with oven, nespresso machine and coffee maker
- Amenities: Complimentary Domestic Wifi, video monitors, Airshow, DVD/CD player and stereo system with speakers

| Berthing            | 5         |
|---------------------|-----------|
| Lavatories          | 1         |
| Range               | 3,000nm   |
| Max. speed mach 0.8 | 5/547mph  |
| Cabin Height        | 6'2"      |
| Cabin Length        | 26'3"     |
| Cabin Width         | 7'7"      |