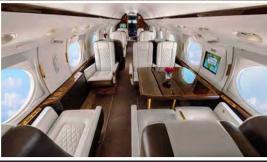

#### Certified Worldwide Ops | Cabin Aide Berthing 6 Lavatories 2 Capacity: Comfortable 14 passenger executive configuration Range 6750nm ▼ Interior: Newly renovated cream leather interior, forward crew Max. speed mach 0.90/585mph rest area, forward 4-place seating area, mid-cabin 4-place conference group opposite a credenza, and an aft split cabin Cabin Height 6'2" for privacy with 4-place divan opposite dual seating area Cabin Length 50'1" Solley: Full-sized forward galley with oven, nespresso Cabin Width 7'4" machine and coffee maker Internal Baggage 226 cu ft Amenities: : Complimentary Domestic Wifi & Int'l available \$7/mb, video monitors, Airshow, DVD/CD player, bluetooth sound system 2017 YOR YOM 2006 **KTEB** OPERATOR КВСТ 14 IS-BAO **KVNY** Passengers Wifi Available<sup>3</sup> **Floating Fleet** verify with wyvern