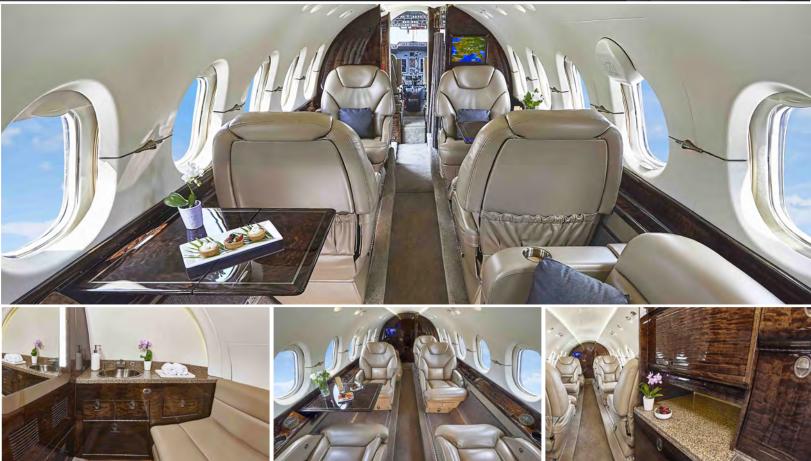

### N588TN GULFSTREAM 550

#### Certified Worldwide Ops | Cabin Aide Berthing 6 Lavatories 2 Capacity: Comfortable 14 passenger executive configuration Range 6750nm ▼ Interior: Newly renovated cream leather interior, forward crew Max. speed mach 0.90/585mph rest area, forward 4-place seating area, mid-cabin 4-place conference group opposite a credenza, and an aft split cabin Cabin Height 6'2" for privacy with 4-place divan opposite dual seating area Cabin Length 50'1" Solley: Full-sized forward galley with oven, nespresso Cabin Width 7'4" machine and coffee maker Internal Baggage 226 cu ft Amenities: : Complimentary Domestic Wifi & Int'l available \$7/mb, video monitors, Airshow, DVD/CD player, bluetooth sound system 2017 YOR YOM 2006 **KTEB** OPERATOR КВСТ 14 IS-BAO **KVNY** Passengers Wifi Available<sup>3</sup> **Floating Fleet** verify with wyvern