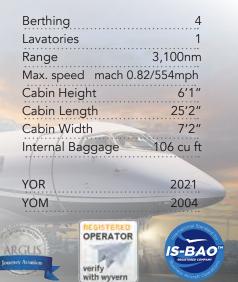

#### Certified Worldwide Ops | Cabin Aide Berthing 6 Lavatories 2 Capacity: Comfortable 14 passenger executive configuration Range 6750nm ▼ Interior: Newly renovated cream leather interior, forward crew Max. speed mach 0.90/585mph rest area, forward 4-place seating area, mid-cabin 4-place conference group opposite a credenza, and an aft split cabin Cabin Height 6'2" for privacy with 4-place divan opposite dual seating area Cabin Length 50'1" Solley: Full-sized forward galley with oven, nespresso Cabin Width 7'4" machine and coffee maker Internal Baggage 226 cu ft Amenities: : Complimentary Domestic Wifi & Int'l available \$7/mb, video monitors, Airshow, DVD/CD player, bluetooth sound system 2017 YOR YOM 2006 **KTEB** OPERATOR КВСТ 14 IS-BAO **KVNY** Passengers Wifi Available<sup>3</sup> **Floating Fleet** verify with wyvern