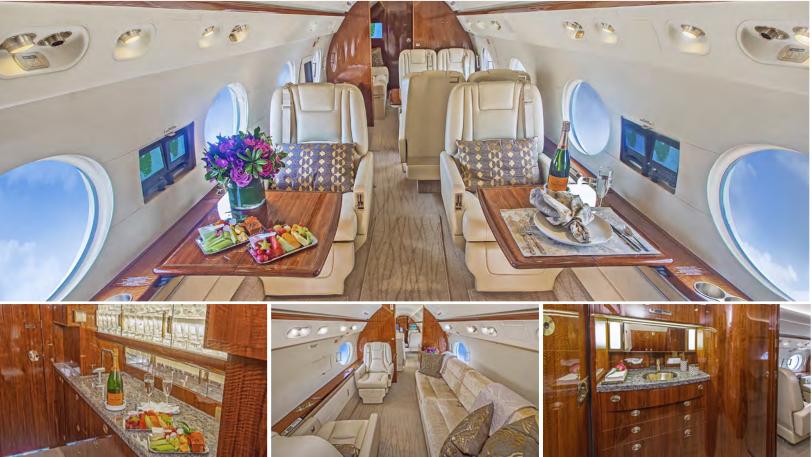

nt
- Concierge services available upon request
- Catering available and additional dining options
- Full private travel support in and out of fleet
- Worldwide Op Specifications
- Safety Ratings: ARG/US Platinum, ISBAO Stage II

#### Turnkey Aircraft Management

- Offset owner expenses by maximizing revenues
- Strong charter sales and marketing support
- 24/7 Aircraft Scheduler
- Safety Oversight
- Flight Crew Selection
- Flight and Maintenance Training
- Cleaning and Catering
- International and domestic fuel and ancillary pricing

#### **Contact Information**

#### Journey Aviation Headquarters

3700 Airport Road. Suite 202, Boca Raton, FL 33431 (KBCT) Boca Raton Airport

+1 561 826 9400 | charter@journeyflight.com | journeyflight.com











# N770AW GULFSTREAM 550



 $\square$ 





### N588TN GULFSTREAM 550

#### Certified Worldwide Ops | Cabin Aide Berthing 6 Lavatories 2 Capacity: Comfortable 14 passenger executive configuration Range 6750nm ▼ Interior: Newly renovated cream leather interior, forward crew Max. speed mach 0.90/585mph rest area, forward 4-place seating area, mid-cabin 4-place conference group opposite a credenza, and an aft split cabin Cabin Height 6'2" for privacy with 4-place divan opposite dual seating area Cabin Length 50'1" Solley: Full-sized forward galley with oven, nespresso Cabin Width 7'4" machine and coffee maker Internal Baggage 226 cu ft Amenities: : Complimentary Domestic Wifi & Int'l available \$7/mb, video monitors, Airshow, DVD/CD player, bluetooth sound system 2017 YOR YOM 2006 **KTEB** OPERATOR КВСТ 14 IS-BAO **KVNY** Passengers