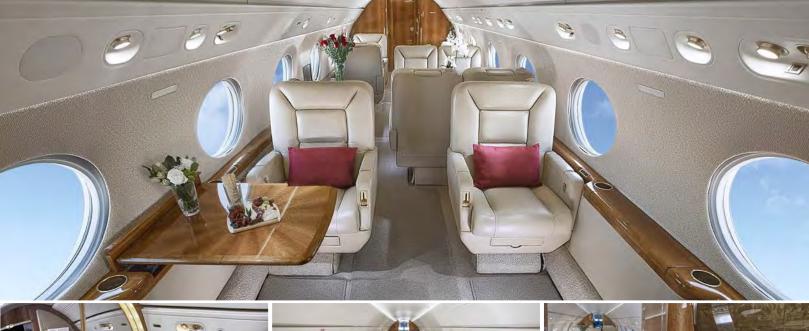

# N888HE GULFSTREAM V

#### Certified Worldwide Ops | Cabin Aide

- Capacity: Comfortable 14 passenger executive configuration
- Interior: Light beige leather seating, forward 4-place club, mid-cabin 4-place conference group opposite a credenza, aft 4-place divan opposite 2-place club
- Galley: Forward galley w/hot cup, high-temperature oven, microwave & coffee machine
- Amenities: Complimentary Domestic and Int'l Wifi available \$7/mb\*, CD/DVD player, Airshow, dual 18-inch LCD monitors, nine 5.6-inch plug-in monitors,14-inch monitor

| Berthing         | 6                     |
|------------------|-----------------------|
| Lavatories       | 2                     |
| Range            | 6200nm                |
| Max. speed mach  | 0.90/585mph           |
| Cabin Height     | 6'2"                  |
| Cabin Length     | 50'1"                 |
| Cabin Width      | 7'4"                  |
| Internal Baggage | 226 cu ft             |
|                  |                       |
| YOR              | 2018                  |
| YOM              | 2002                  |
|                  |                       |
| OPERATOR         | statiational Standaro |