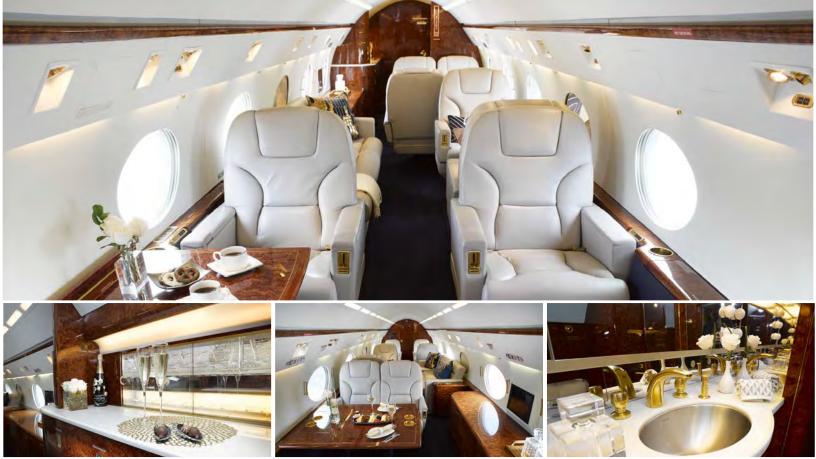

### N588TN GULFSTREAM 550

#### Certified Worldwide Ops | Cabin Aide Berthing 6 Lavatories 2 Capacity: Comfortable 14 passenger executive configuration Range 6750nm ▼ Interior: Newly renovated cream leather interior, forward crew Max. speed mach 0.90/585mph rest area, forward 4-place seating area, mid-cabin 4-place conference group opposite a credenza, and an aft split cabin Cabin Height 6'2" for privacy with 4-place divan opposite dual seating area Cabin Length 50'1" Solley: Full-sized forward galley with oven, nespresso Cabin Width 7'4" machine and coffee maker Internal Baggage 226 cu ft Amenities: : Complimentary Domestic Wifi & Int'l available \$7/mb, video monitors, Airshow, DVD/CD player, bluetooth sound system 2017 YOR YOM 2006 **KTEB** OPERATOR КВСТ 14 IS-BAO **KVNY** Passengers Wifi Available<sup>3</sup> **Floating Fleet** verify with wyvern