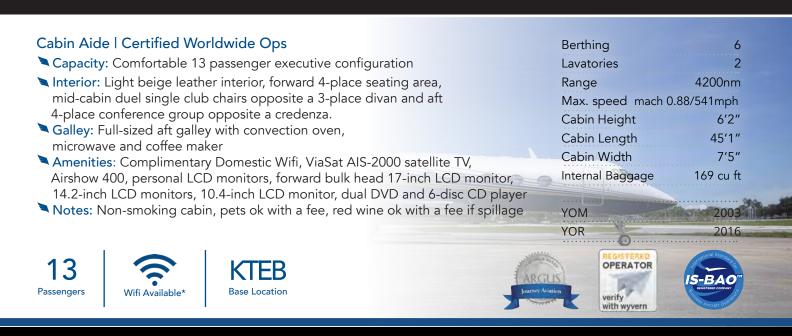

### N7DK GULFSTREAM IVSP

| Cabin Aide   Certified Worldwide Ops                                                                                                 |         |   |      | Berthing          | 6                        |
|--------------------------------------------------------------------------------------------------------------------------------------|---------|---|------|-------------------|--------------------------|
| Capacity: Comfortable 13 passenger executive config                                                                                  | uration |   |      | Lavatories        | 2                        |
| ▶ Interior: Tan leather interior, forward 4-place seating ar                                                                         | ea,     |   |      | Range             | 4200nm                   |
| mid-cabin 3-place divan opposite dual seating area and                                                                               | d       |   |      | Max. speed mach 0 | ).88/541mph              |
| an aft 4-place conference group opposite a credenza                                                                                  |         |   |      | Cabin Height      | 6'2"                     |
|                                                                                                                                      |         |   |      | Cabin Length      | 45'1"                    |
| <ul> <li>Galley: Aft full galley with microwave<br/>and dual coffee pots</li> <li>Amenities: Complimentary Domestic Wifi*</li> </ul> |         | 0 | -    | Cabin Width 🔊     | 7′5″                     |
|                                                                                                                                      |         |   |      | Internal Baggage  | <u>169 cu ft</u>         |
| Video monitors, Airshow 400, DVD/CD player, stereo s                                                                                 | ystem   |   | -1-  | VOM               | 1005                     |
|                                                                                                                                      |         |   |      | YOM               | 1995                     |
|                                                                                                                                      |         |   |      | YOR               | 2006                     |
| 13<br>Passengers Wifi Available* KBCT<br>Base Location                                                                               |         |   | ARGI |                   | B-BAO                    |
|                                                                                                                                      |         |   |      | with wyvern       | Saness Aircraft Ote alle |