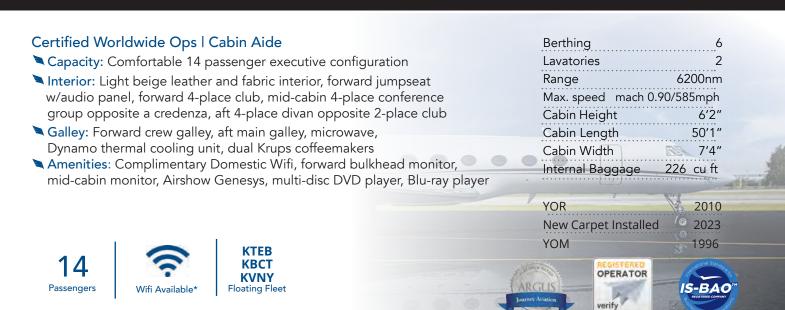

### N588TN GULFSTREAM 550

#### Certified Worldwide Ops | Cabin Aide Berthing 6 Lavatories 2 Capacity: Comfortable 14 passenger executive configuration Range 6750nm ▼ Interior: Newly renovated cream leather interior, forward crew Max. speed mach 0.90/585mph rest area, forward 4-place seating area, mid-cabin 4-place conference group opposite a credenza, and an aft split cabin Cabin Height 6'2" for privacy with 4-place divan opposite dual seating area Cabin Length 50'1" Solley: Full-sized forward galley with oven, nespresso Cabin Width 7'4" machine and coffee maker Internal Baggage 226 cu ft Amenities: : Complimentary Domestic Wifi & Int'l available \$7/mb, video monitors, Airshow, DVD/CD player, bluetooth sound system 2017 YOR YOM 2006 **KTEB** OPERATOR КВСТ 14 IS-BAO **KVNY** Passengers Wifi Available<sup>3</sup> **Floating Fleet** verify with wyvern