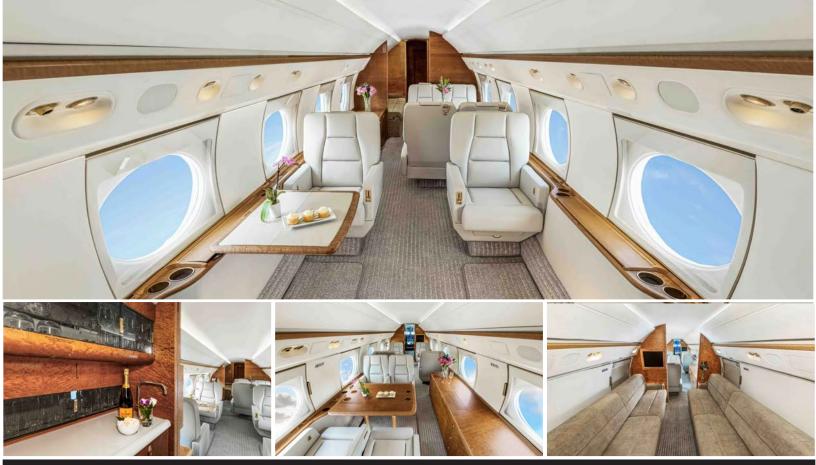

## Berthing Certified Worldwide Ops | Cabin Aide 6 Lavatories Capacity: Comfortable 16 passenger executive configuration 6200nm Range ► Interior: Light cream color leather captains chairs, forward 4-place Max. speed mach 0.90/585mph club, mid-cabin 4-place conference group opposite a credenza, Cabin Height 6'2" and an aft split cabin for privacy with two 4-place divans 50'1" Cabin Length Galley: Forward galley w/ convection oven, microwave, 7'4" Cabin Width food chiller, coffee maker Internal Baggage 226 cu ft Amenities: Complimentary Domestic Wifi, ViaSat AIS-2000 satellite TV, cabin entertainment system, Airshow, dual 20-inch monitors 2023 Partial Int Refurb YOR 2017 YOM 1999 OPERATOR 16 KFXE Passengers Wifi Available Base Location verify with wyvern