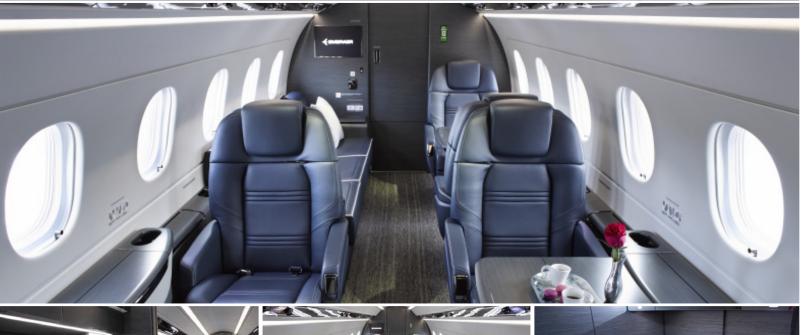

## Brand New 2024 Aircraft | Certified Worldwide Ops | Cabin Aide\* Berthing Lavatories 1 Capacity: Comfortable 9 passenger executive configuration Range 4,018nm ▼Interior: New 2024 interior, matte grey oak finishes, dark blue leather Max. speed mach 0.83/624 mph seating, forward 4-place seating area and a 2-place seating area Cabin Height 6' opposite a right side 3-place divan Galley: Forward galley with microwave, oven, Cabin Length 26'10" mini refrigerator and nespresso machine Cabin Width 6'10" Internal Baggage 155 cu ft Amenities: Complimentary Domestic Wifi, Worldwide Wifi available at a cost\*, video monitors, YOM 2024 Airshow and HDMI access OPERATOR 9 **KBCT** S-RAC Wifi Available **Base Location** verify Passengers with wyvern