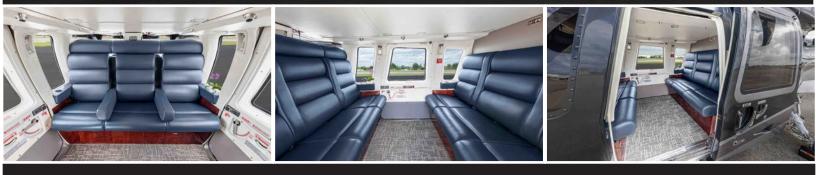

## **Cabin Configuration & Amenities**

- Capacity: Comfortable 8 passenger executive configuration
- Interior: Refurbished 2023, dark blue leather seating, forward
  4-place leather seating opposite the aft 4-place leather seating both
  with individual separation arm rests available for more spacious 3-place seating
- Amenities: 27" legroom for reclining, 55" floor to ceiling premium headroom, snack and beverage storage console, flat floors for pet comfort and safety, pilot access partition