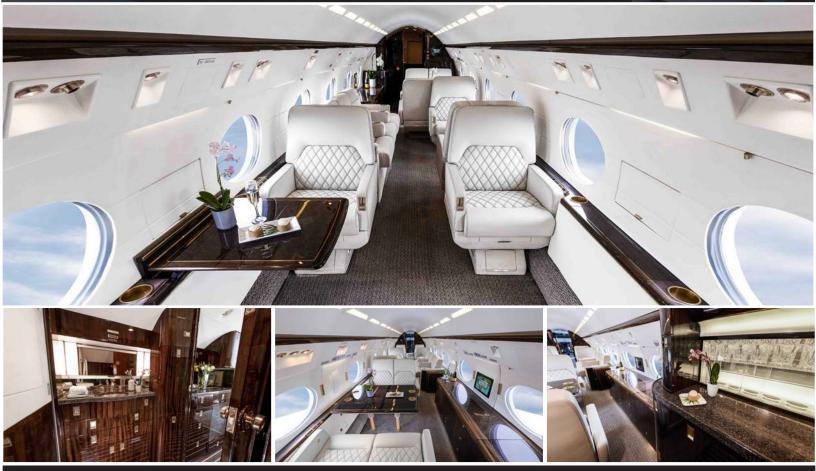

## Certified Worldwide Ops I Cabin Aide

- **Capacity:** Comfortable 13 passenger executive configuration
- Interior: Partially refurbished 2023, maple woodwork, light cream leather seating, forward 4-place club, mid-cabin 3-place divan opposite 2-place seating, and an aft 4-place conference group opposite a credenza
- Galley: Fully-equipped aft galley w/microwave & high-temperature oven
- ▲ Amenities: Complimentary domestic Wifi, dual 17" LCD monitors, 8 individual monitors, Airshow Genesys, CD/DVD player, cabin management system