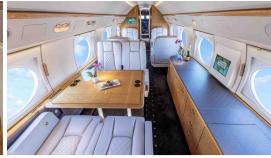

## Certified Worldwide Ops | Cabin Aide

- **Capacity:** Comfortable 15 passenger executive configuration
- Interior: Refurbished 2023, light cream leather seating, forward 4-place club, mid-cabin 4-place conference group, and an aft split cabin for privacy with opposing 4-place & 3-place earthtone fabric berthable divans
- Galley: Fully-equipped forward galley w/microwave & high-temperature oven
- ▲ Amenities: Complimentary domestic Wifi, 3 14" LCD monitors, Airshow, CD/DVD player, Bose stereo system