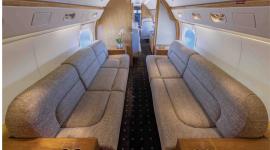

## Certified Worldwide Ops | Cabin Aide

- **Capacity:** Comfortable 15 passenger executive configuration
- Interior: Refurbished 2023, light cream leather seating, forward 4-place club, mid-cabin 4-place conference group, and an aft split cabin for privacy with opposing 4-place & 3-place earthtone fabric berthable divans
- Galley: Fully-equipped forward galley w/microwave & high-temperature oven
- ▲ Amenities: Complimentary domestic Wifi, 3 14" LCD monitors, Airshow, CD/DVD player, Bose stereo system