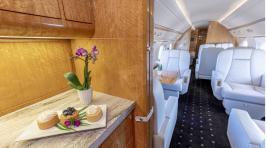

## Certified Worldwide Ops | Cabin Aide

- **Capacity:** Comfortable 15 passenger executive configuration
- Interior: Refurbished 2023, light cream leather seating, forward 4-place club, mid-cabin 4-place conference group, and an aft split cabin for privacy with opposing 4-place & 3-place earthtone fabric berthable divans
- Galley: Fully-equipped forward galley w/microwave & high-temperature oven
- ▲ Amenities: Complimentary domestic Wifi, 3 14" LCD monitors, Airshow, CD/DVD player, Bose stereo system