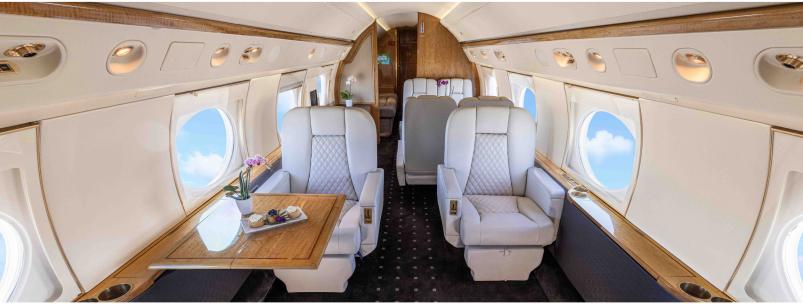

## Certified Worldwide Ops | Cabin Aide

- **Capacity:** Comfortable 15 passenger executive configuration
- Interior: Refurbished 2023, light cream leather seating, forward 4-place club, mid-cabin 4-place conference group, and an aft split cabin for privacy with opposing 4-place & 3-place earthtone fabric berthable divans
- Galley: Fully-equipped forward galley w/microwave & high-temperature oven
- ▲ Amenities: Complimentary domestic Wifi, 3 14" LCD monitors, Airshow, CD/DVD player, Bose stereo system

| Berthing         | 6           |
|------------------|-------------|
| Lavatories       | 2           |
| Range            | 4200nm      |
| Max. speed mach  | 0.90/585mph |
| Cabin Height     | 6′2″        |
| Cabin Length     | 45′1″       |
| Cabin Width      | 7′5″        |
| Internal Baggage | 169 cu ft   |
|                  |             |

YOR 2023 YOM 2000

15 Passengers