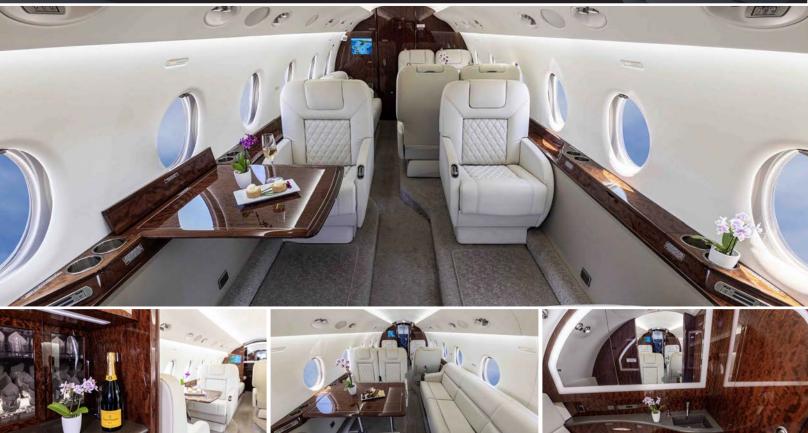

## Certified Worldwide Ops | Cabin Aide\* Berthing Lavatories 1 Capacity: Comfortable 10 passenger executive configuration Range 3,400nm Interior: Light cream leather interior, forward 4-place seating area Max. speed mach 0.85/650 mph and an aft 4-place conference group opposite a 2-place divan. Cabin Height 6'3" Galley: Forward galley with microwave and coffee maker Cabin Length 24'5" Amenities: Complimentary Domestic Wifi\* Gogo Biz ATG-5000 Cabin Width 7'2" Airshow, aft and forward Rosen 14" flat screen monitors Internal Baggage 150 cu ft YOR INT 2019 EXT 2020 Do) YOM 2004 OPERATOR 10 **KBCT** IS-BAO Wifi Available<sup>3</sup> **Base Location** verify Passengers with wyvern