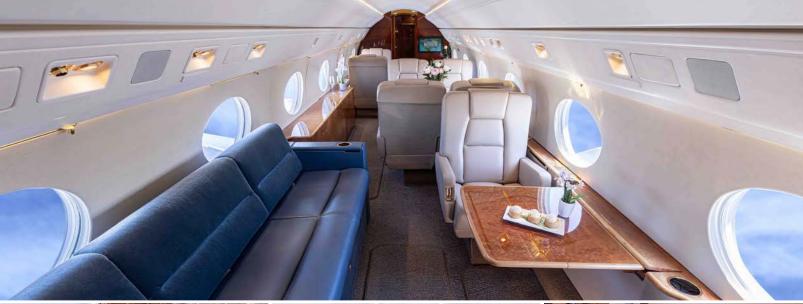

## Certified Worldwide Ops | Cabin Aide

- ➤ Capacity: Comfortable 12 passenger available seating offered
- Interior: Light beige leather club seating & matching leather blue divans, forward right side 3-place berthable divan opposite 2-place club, mid-cabin left side 4-place conference group, aft right side 4-place berthable divan opposite 2-place club
- Galley: Aft galley w/microwave oven, high-temperature convection oven, and dual coffeemakers; Keurig & Braun
- Amenities: Complimentary domestic Wifi, Gogo ATG 5000, Airshow 400 system, CD & DVD players and dual 19-inch bulkhead monitors

Max. speed mach 0.90/585mph

12 Passengers