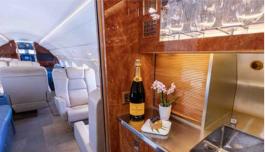

## Certified Worldwide Ops | Cabin Aide

- ➤ Capacity: Comfortable 12 passenger available seating offered
- Interior: Light beige leather club seating & matching leather blue divans, forward right side 3-place berthable divan opposite 2-place club, mid-cabin left side 4-place conference group, aft right side 4-place berthable divan opposite 2-place club
- Galley: Aft galley w/microwave oven, high-temperature convection oven, and dual coffeemakers; Keurig & Braun
- Amenities: Complimentary domestic Wifi, Gogo ATG 5000, Airshow 400 system, CD & DVD players and dual 19-inch bulkhead monitors