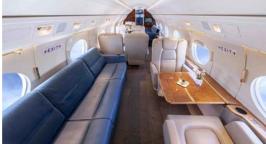

## Certified Worldwide Ops | Cabin Aide

- ➤ Capacity: Comfortable 12 passenger available seating offered
- Interior: Light beige leather club seating & matching leather blue divans, forward right side 3-place berthable divan opposite 2-place club, mid-cabin left side 4-place conference group, aft right side 4-place berthable divan opposite 2-place club
- Galley: Aft galley w/microwave oven, high-temperature convection oven, and dual coffeemakers; Keurig & Braun
- Amenities: Complimentary domestic Wifi, Gogo ATG 5000, Airshow 400 system, CD & DVD players and dual 19-inch bulkhead monitors

Max. speed mach 0.90/585mph

12 Passengers